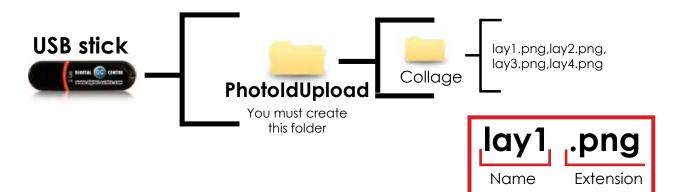

#### **Collage Technical Details:**

Name:lay1,lay2,lay3,lay4. Size: width: 2044 pixels height: 1416 pixels Resolution: 300dpi Extension: PNG color mode: RGB

It's very important to save the file of the collage only in PNG extension and hold the original name of the template.

Create your own customized collage. Inside of the **blank area** is where the camera will capture the image, and your customized collage will surround the image.

#### **Collage Technical Details:**

lay1 Size: 2044x1416 Resolution: 300dpi Extension: png Color mode: RGB

lay3 Size: 2044x1416 Resolution: 300dpi Extension: png Color mode: RGB lay4 Size: 2044x1416 Resolution: 300dpi Extension: png Color mode: RGB