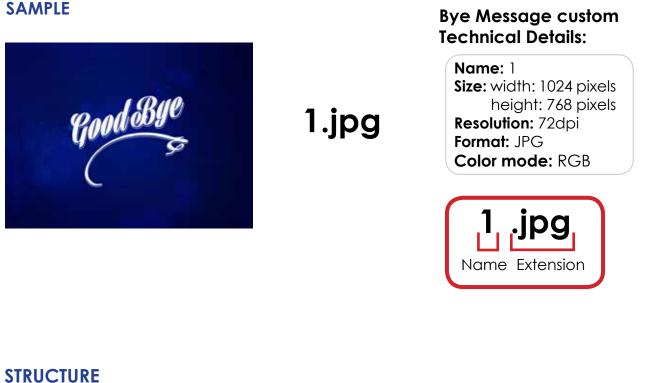

#### 4.3.2 BYE MESSAGE - RANDOM

Custom Bye messages that appear on the screen at the end of the play. These screens can contain images, text, logo...

See an example below.

#### PhotoBooth with 1 screen

#### SAMPLE

Goodbye

1.jpg

#### Bye random (4 screens)Technical Details:

The names of the images must be: 1.jpg,2.jpg,3.jpg