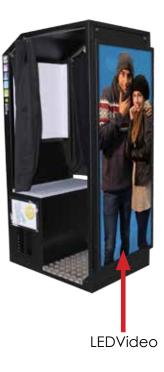

echnical Details:**

#### BACKGROUND SAMPLE



## **Technical Details:**



SeasonX, where X must be number 1 or 2



## **6-CUSTOMIZE THE LEDSCREEN (OUTSIDE)**

The external LED Screen displays images, videos, motion graphics, text messages, adverts and the photos taken inside the PhotoBooth. It is a great promotional tool visible from hundred feet far.

## **6.1 STRUCTURE**



#### 6.2 LED VIDEOS

You can load as many videos as you like to be shown on the external LED Screen.

Each PhotoBooth model has different technical details for the video, due they have different LED Screens.

The different LEDScreen PhotoBooth models are:

- Revolution
- Eclipse
- D'light
- Duplo
- Cube

A For good operation, please do not make videos larger than 5Mb.



#### 6.2.1 PANTHER REVOLUTION

#### SAMPLE



#### LEDvideos Technical Details:

Name: 1,2,3,... Size: width: 160 pixels height: 384 pixels Extension: MP4

# It's very important to save the file only in MP4 extension.

If you send a video that does not have the measures listed above, it will not be displayed in full screen.





# STRUCTURE



#### 6.2.2 ECLIPSE

SAMPLE



#### **LEDvideos Technical Details:**

Name: 1,2,3,... Size: width: 192 pixels height: 896 pixels Extension: MP4

It's very important to save the file only in MP4 extension.

If you send a video that does not have the measures listed above, it will not be displayed in full screen.





**STRUCTURE** 

This video is divided in two parts: - The 1 (red color): must be rotated upwards, the size is 192x384 px.

- The 2 (blue color): normal position, the size is 192x512