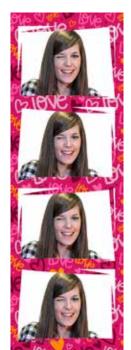

#### **3.4 FRAMES**

A Stop working from Britta v4 on.

Frames are designs that appear overprinted in photos. They can be customized with any motif, even adding the company logo.

These frames can be thematic, according to the different holidays or events that are attended.

See an example below.

#### SAMPLE

#### Frames Technical Details:

#### 3.4.1 FRAMES - 2 STRIPS

## SAMPLE Screen 1 (group 1)

| WANTED<br>1a<br>dead or alive $2a$ $3a$ $4a$ $\mathfrak{L}$ $\mathfrak{L}$ $2b$ $3b$ $4b$ $\mathfrak{L}$ $\mathfrak{L}$ $2b$ $3b$ $4b$ $\mathfrak{L}$ $\mathfrak{L}$ $2b$ $3b$ $4b$ $\mathfrak{L}$ $\mathfrak{L}$ $2c$ $3c$ $4c$ | 1      | 2  | 3  | 4  |
|----------------------------------------------------------------------------------------------------------------------------------------------------------------------------------------------------------------------------------|--------|----|----|----|
| \$10.000     2c     3c     4c                                                                                                                                                                                                    | 1a     | 2a | 3a | 4a |
| 1c 2c 3c 4c                                                                                                                                                                                                                      | 💥 BANG | 2b | 3b | 4b |
|                                                                                                                                                                                                                                  |        | 2c | 3с | 4c |
| WANTED         2d         3d         4d           1d         2d         3d         4d                                                                                                                                            | 1d     | 2d | 3d | 4d |