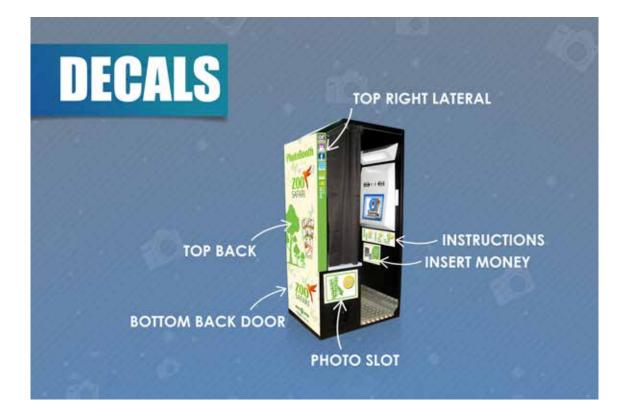

#### **2- CUSTOMIZE THE DECALS**

The DECALS are stickers that you can stick in and out of your DC PhotoBooth to customize it. Depending on the type of PB can paste them to the outside and inside or only outside.

See an example below.