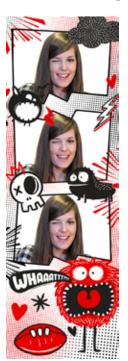

#### **3.4 FRAMES**

A Stop working from Britta v4 on.

Frames are designs that appear overprinted in photos. They can be customized with any motif, even adding the company logo.

These frames can be thematic, according to the different holidays or events that are attended.

See an example below.

#### SAMPLE

#### Frames Technical Details:

#### 3.4.1 FRAMES - 2 STRIPS

## SAMPLE Screen 1 (group 1)

| WANTED<br>1a<br>dead or alive $2a$ $3a$ $4a$ $\mathfrak{L}$ $\mathfrak{L}$ $2b$ $3b$ $4b$ $\mathfrak{L}$ $\mathfrak{L}$ $2b$ $3b$ $4b$ $\mathfrak{L}$ $\mathfrak{L}$ $2b$ $3b$ $4b$ $\mathfrak{L}$ $\mathfrak{L}$ $2c$ $3c$ $4c$ | 1      | 2  | 3  | 4  |
|----------------------------------------------------------------------------------------------------------------------------------------------------------------------------------------------------------------------------------|--------|----|----|----|
| \$10.000     2c     3c     4c                                                                                                                                                                                                    | 1a     | 2a | 3a | 4a |
| 1c 2c 3c 4c                                                                                                                                                                                                                      | 💥 BANG | 2b | 3b | 4b |
|                                                                                                                                                                                                                                  |        | 2c | 3с | 4c |
| WANTED         2d         3d         4d           1d         2d         3d         4d                                                                                                                                            | 1d     | 2d | 3d | 4d |