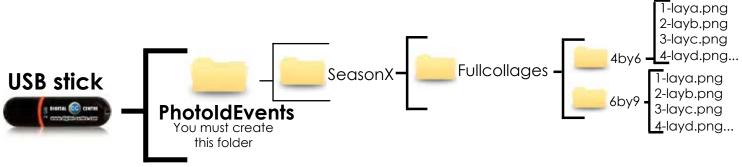

## **5-CUSTOMIZE THE SEASONS**

 $\bigwedge$  Works from Britta v4 and up.

Britta software has 6 seasons by default:

- Valentine's Day
- 4th of July
- Summer
- Halloween
- Winter
- Christmas

The software has by default seasonal graphics, default shots, frames, collages... that will be able to use during the deliminated dates of this seasons.

From Britta v4 and up, the software will have the option to create two custom seasons, each owner will be able to create the seasons of each location and create all the graphics for the season.

Some season samples:

- Thanksgiving
- Sant Patrick's Day
- Mardi Gras
- Oktoberfest
- ...

For each season owners will be able to customize:

- default shots
- full Frames
- full Collages
- promotion

DIGITAL OC CENTRE

## **5.3 FULLFRAMES**

The FullFrames for seasons are the same as the custom ones. They has the same technical details, the same templates must be used.

The only thing that change with the fullframes explained on section 3.5 FullFrames (page 17) is the USB stick structure. For custom seasons the full frames must be places in another folder; please check below the structure for seasonal frullframes

## **5.4 FULLCOLLAGE**

The FullCollages for seasons are the same as the custom ones. They has the same technical details, the same templates must be used.

The only thing that change with the fullcollages explained on section 3.7 FullFrames (page 24) is the USB stick structure. For custom seasons the fullcollages must be places in another folder; please check below the structure for seasonal fullcollages.

#### SeasonX, where X must be number 1 or 2

## **Technical Details:**

SeasonX, where X must be number 1 or 2