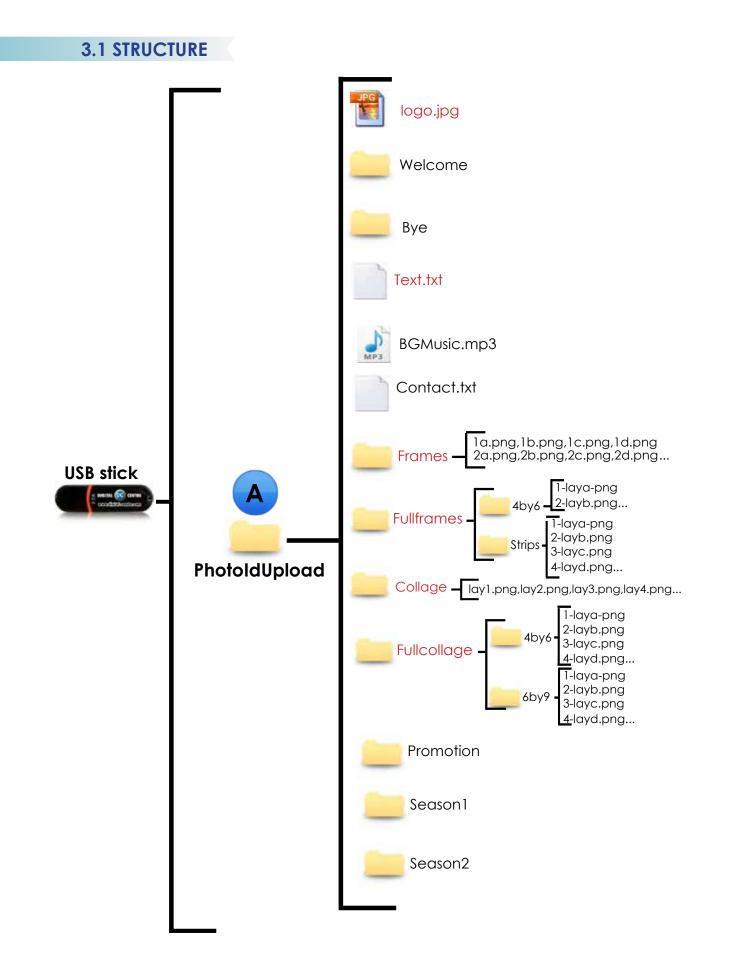

asons for your PhotoBooth
- The LED VideoWall (Outside): Can display photos, advertising videos, motion graphics, and customized videos.
- **The Cloud:** Allows you to fully customize an event where photos taken will be uploaded to save or share them on social networks. The Cloud can be customized with a background, a banner that links to the website you want, and the editable title of the event.



#### **CUSTOM USB STICK**







7













#### **2- CUSTOMIZE THE DECALS**

The DECALS are stickers that you can stick in and out of your DC PhotoBooth to customize it. Depending on the type of PB can paste them to the outside and inside or only outside.

See an example below.

#### SAMPLE







Press the button, to check out our Decals catalog





#### **3-CUSTOMIZE THE PRINT PHOTO**





#### **3.2 LOGO**

You can add a corporate logo in the photos to promote an event or advertise any company. The logo will be printed on the fourth photo of the strip.

See an example below.





#### **3.3 TEXT**

The text you decide will appear printed on the side of the photos. In it you can add the name of the event or simply a thank you message.

See an example below.



**Text Technical Details:** 

Name: Text Extension: txt



SAMPLE

The PhotoBooth Experience



#### SAMPLE

The PhotoBooth Experience

# STRUCTURE







#### **3.4 FRAMES**

A Stop working from Britta v4 on.

Frames are designs that appear overprinted in photos. They can be customized with any motif, even adding the company logo.

These frames can be thematic, according to the different holidays or events that ar