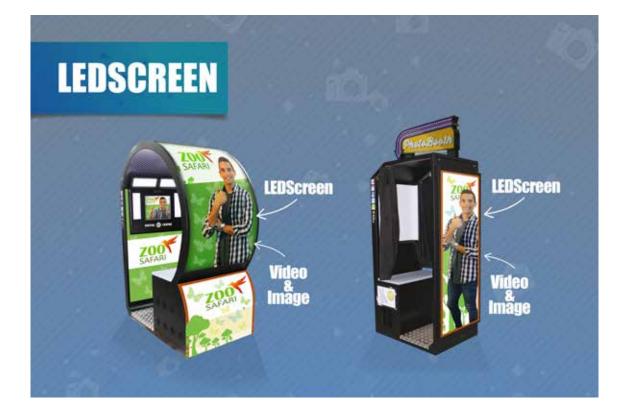

## **6-CUSTOMIZE THE LEDSCREEN (OUTSIDE)**

The external LED Screen displays images, videos, motion graphics, text messages, adverts and the photos taken inside the PhotoBooth. It is a great promotional tool visible from hundred feet far.

#### 6.2 LED VIDEOS

You can load as many videos as you like to be shown on the external LED Screen.

Each PhotoBooth model has different technical details for the video, due they have different LED Screens.

The different LEDScreen PhotoBooth models are:

- Revolution
- Eclipse
- D'light
- Duplo
- Cube

A For good operation, please do not make videos larger than 5Mb.