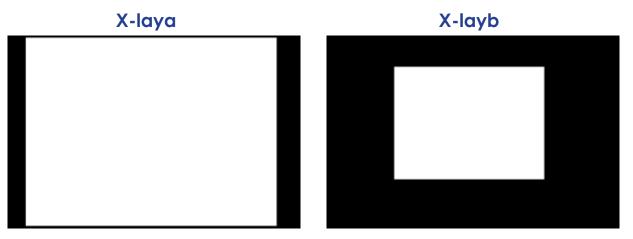

#### It's very important to save the file of the frames only in PNG extension.

Create your own customized frame. Inside of the blank area is where the camera will capture the image, and your customized frame will surround the image.

#### NAME STRUCTURE

Type of layout. There are 2 differents layouts to choose from, a and b.

Order number how the design will be shown on the photobooth screen.