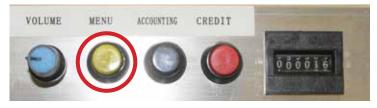

## 9-HOW TO UPLOAD THE CUSTOMIZATION

**MENU** (Yellow Button): It enters setup Menu and allows options such as pricing, logos, camera adjustments, and features to be changed.

If you push the yellow button (MENU), the screen inside the PhotoBooth shows the following Setup menu:

## 9.1 PHOTOBOOTH

**MENU** (Yellow Button): It enters setup Menu and allows options such as pricing, logos, camera adjustments, and features to be changed.

If you push the yellow button (MENU), the screen inside the PhotoBooth shows the following Setup menu: