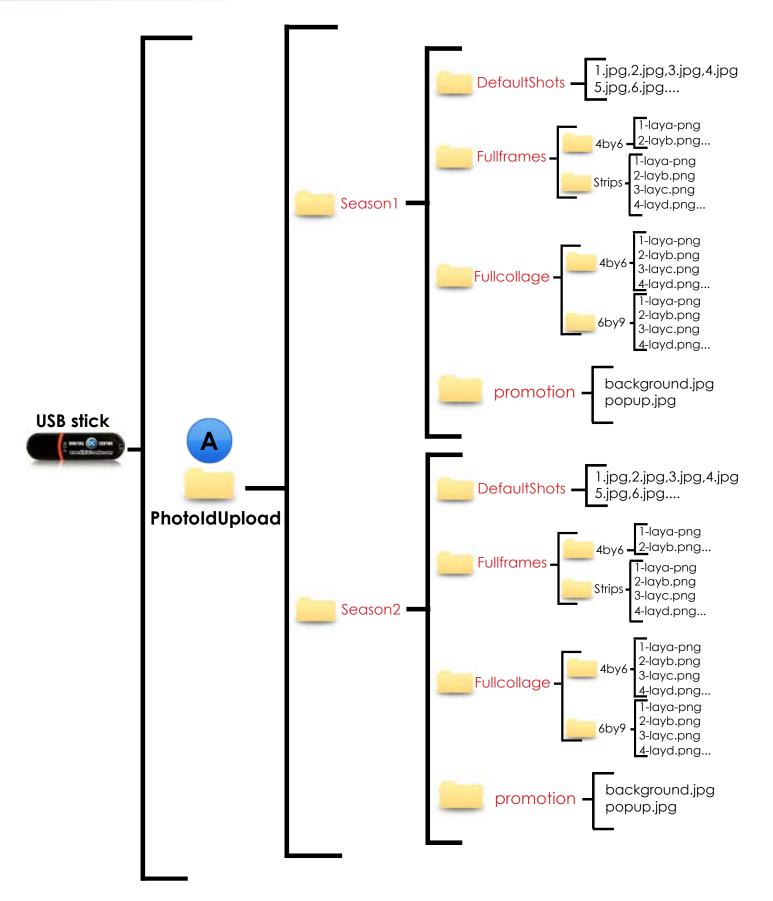

## **5.3 FULLFRAMES**

The FullFrames for seasons are the same as the custom ones. They has the same technical details, the same templates must be used.

The only thing that change with the fullframes explained on section 3.5 FullFrames (page 17) is the USB stick structure. For custom seasons the full frames must be places in another folder; please check below the structure for seasonal frullframes

#### **SAMPLES**

**STRUCTURE** 

SeasonX, where X must be number 1 or 2