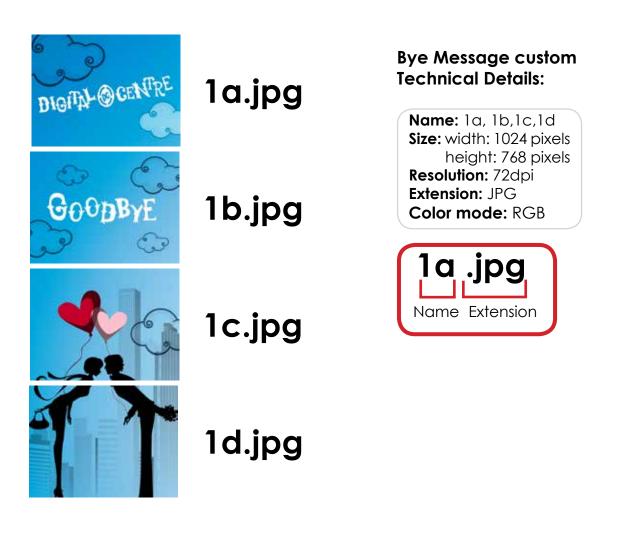

#### 4.3.2 BYE MESSAGE - RANDOM

Custom Bye messages that appear on the screen at the end of the play. These screens can contain images, text, logo...

See an example below.

#### PhotoBooth with 1 screen

#### SAMPLE

Goodbye

1.jpg

#### Bye random (4 screens)Technical Details:

The names of the images must be: 1.jpg,2.jpg,3.jpg