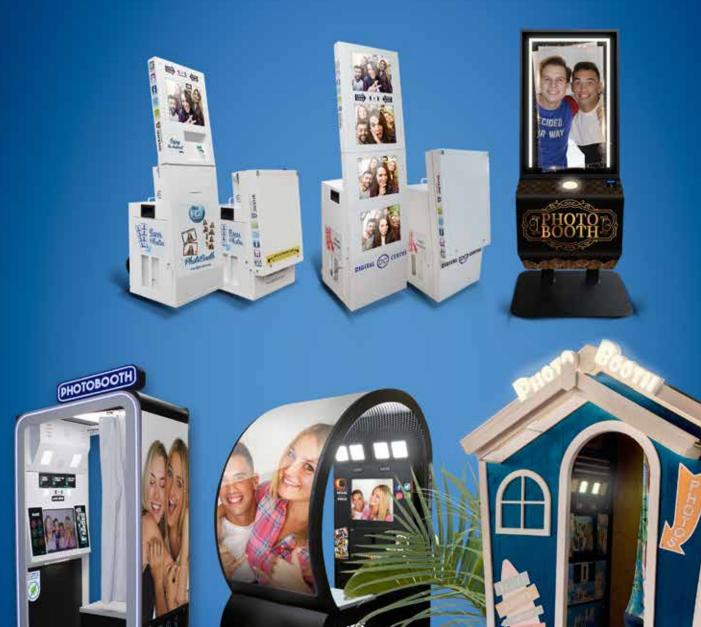

#### **1- INTRODUCTION**

Customizing the Photobooth is simple, you only have to follow the steps that we show in this manual and you will be able to customize:

- Decals: You can customize with decals all over the outside of the PhotoBooth.
- Print Photo: Can include custom frames, collage with custom backgrounds, logo and lateral text.
- Monitor: Can display a Welcome and Bye screen, custom shots with photos or advertising, and a promotional pop up with seasonal designs or special themes.
- Seasons: Can created custom seasons for your PhotoBooth
- The LED VideoWall (Outside): Can display photos, advertising videos, motion graphics, and customized videos.
- **The Cloud:** Allows you to fully customize an event where photos taken will be uploaded to save or share them on social networks. The Cloud can be customized with a background, a banner that links to the website you want, and the editable title of the event.