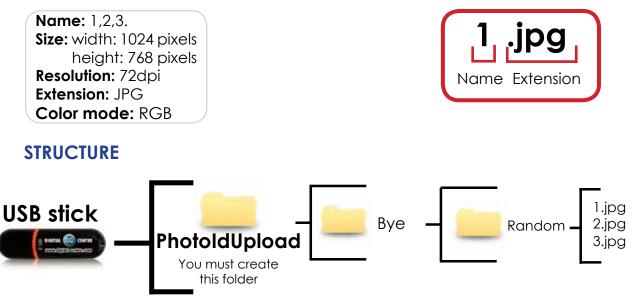

## 4.7 CUSTOM SHOTS

Custom shots are images (pre-made) that are displayed on the screen during the event. An example is in a wedding where the bride wants to show images of her and her husband when they met; a company wants to promote their brand or its products with images; or you want to advertise other brands. You can put as many pictures as you want.

See an example below.

#### SAMPLE

### **Custom shots Technical Details:**

Name: 1,2,3,4,... Size: width: 1024 pixels height: 768 pixels Resolution: 72dpi Extension: JPG Color mode: RGB

#### **STRUCTURE**

The names of the images must be: 1.jpg,2.jpg,3.jpg...