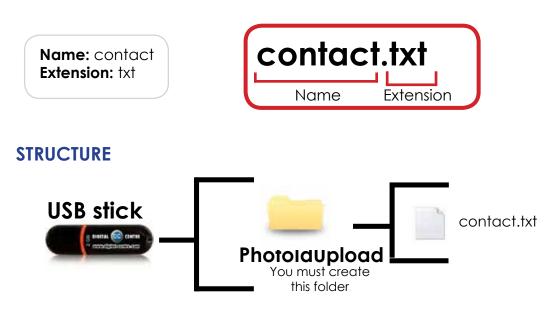

## **4.5 CONTACT**

```
Morks from Britta v3.1.3 and up.
```

Insert your company information on the error screens of the PhotoBooth.

By default there is the Digital Centre's phone number on the error screen; you can customize the bottom text of the screen with your company information.

#### **TECHNICAL DETAILS**