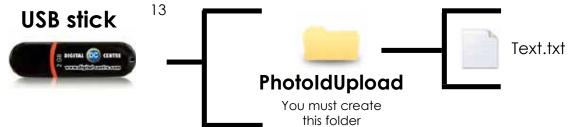

#### **3.3 TEXT**

The text you decide will appear printed on the side of the photos. In it you can add the name of the event or simply a thank you message.

See an example below.

**Text Technical Details:** 

Name: Text Extension: txt

SAMPLE

The PhotoBooth Experience