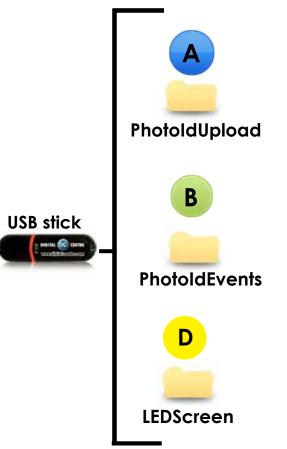

## USB stick PhotoIdUpIoad You must create this folder $\begin{array}{c} Ja.jpg, 1b.jpg, 1c.jpg, 1d.jpg \\ Random \end{array}$ $\begin{array}{c} 1a.jpg, 1b.jpg, 1c.jpg, 2d.jpg \\ 2a.jpg, 2b.jpg, 2c.jpg, 2d.jpg \\ 3a.jpg, 3b.jpg, 3c.jpg, 3d.jpg \end{array}$