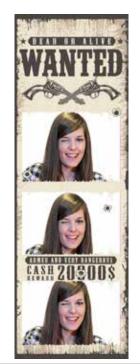

#### **3.4 FRAMES**

A Stop working from Britta v4 on.

Frames are designs that appear overprinted in photos. They can be customized with any motif, even adding the company logo.

These frames can be thematic, according to the different holidays or events that are attended.

See an example below.

#### SAMPLE