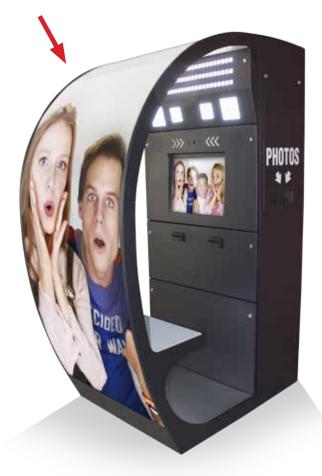

#### **2- CUSTOMIZE THE DECALS**

The DECALS are stickers that you can stick in and out of your DC PhotoBooth to customize it. Depending on the type of PB can paste them to the outside and inside or only outside.

See an example below.