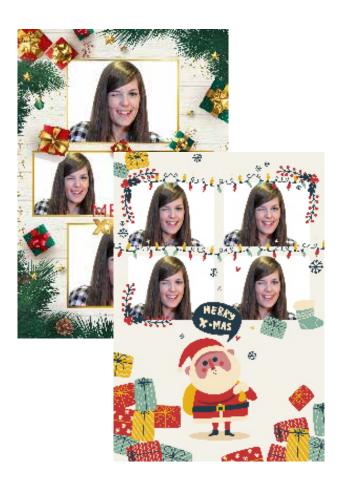

## **5-CUSTOMIZE THE SEASONS**

 $\bigwedge$  Works from Britta v4 and up.

Britta software has 6 seasons by default:

- Valentine's Day
- 4th of July
- Summer
- Halloween
- Winter
- Christmas

The software has by default seasonal graphics, default shots, frames, collages... that will be able to use during the deliminated dates of this seasons.

From Britta v4 and up, the software will have the option to create two custom seasons, each owner will be able to create the seasons of each location and create all the graphics for the season.

Some season samples:

- Thanksgiving
- Sant Patrick's Day
- Mardi Gras
- Oktoberfest
- ...

For each season owners will be able to customize:

- default shots
- full Frames
- full Collages
- promotion

DIGITAL OC CENTRE