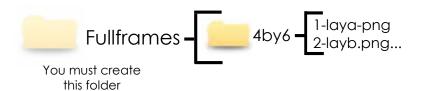

#### 3.5.1 FULLFRAMES - 4by6

Customize the 100% of your 4 x 6 photos. Create as many designs as you want with the 2 diferent layouts.

To create a new full frame choose the template\* you want and follow the characteristics. You can create more than one design of each layout; the name will be 1-laya.png, 2-laya.png, 3-laya.png...

#### It's very important to save the file of the frames only in PNG extension.

Create your own customized frame. Inside of the blank area is where the camera will capture the image, and your customized frame will surround the image.