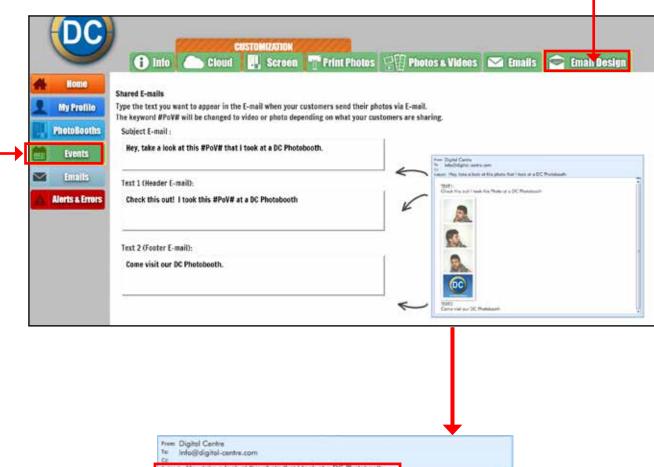

• With **email design** you can type the text you want to appear in the E-mail when your costumers send their photos via E-mail.

## 7.4 EMAIL DESIGN

You can customize the email with the information that you think most appropriate. Reading QR photo taken at DC PhotoBooth, you can share in networks or by email. You can customize the information of the email that you receive with the photo taken in a DC PhotoBooth.

#### 9.2.3- EMAIL DESIGN

|                      |                                                          | CUSTOMIZATION                   |                                  |                                                              |                |
|----------------------|----------------------------------------------------------|---------------------------------|----------------------------------|--------------------------------------------------------------|----------------|
| ~                    | 🕤 Info 🦾 Clou                                            | id 📑 Screen 👕 F                 | rint Photos 🗐 Photo              | s & Videos 🔛 Emails                                          | 🗢 Email Design |
| 🖀 Home               | Shared E-mails                                           |                                 |                                  |                                                              |                |
| My Profile           | Type the text you want to appear in                      | n the E-mail when your custome  | rs send their photos via E-mail. |                                                              |                |
|                      | The keyword #PoV# will be change                         |                                 |                                  | ng.                                                          |                |
| PhotoBooths          | Subject E-mail :                                         |                                 |                                  |                                                              |                |
| Events               | Hey, take a look at this #PoV# 1                         | that I took at a DC Photobooth. |                                  |                                                              |                |
|                      |                                                          |                                 |                                  | free Digital Canto<br>Nº MacDilighti-antro.com               |                |
| 🔛 Emails             | Text 1 (Header E-mail):                                  |                                 | -                                | todant: "Non tobal a loads of file photo flast 1 took of a D |                |
| Alerts & Errors      | Check this out! I took this #Po                          | V# at a DC Photobooth           | 1 1                              | 7071<br>Clask Tile (s) I I wek filk Rule of a DC Rehetered   | -              |
| and the second state |                                                          |                                 | K                                |                                                              |                |
| -                    |                                                          |                                 |                                  | 140.                                                         |                |
|                      |                                                          |                                 |                                  |                                                              |                |
|                      | Text 2 (Easter E mail)                                   |                                 |                                  |                                                              |                |
|                      | Text 2 (Footer E-mail):                                  |                                 | 1                                |                                                              |                |
|                      | Text 2 (Footer E-mail):<br>Come visit our DC Photobooth. |                                 | ſ                                | 2                                                            |                |
|                      |                                                          |                                 | C.                               |                                                              |                |

Type the text you want to appeat in the E-mail when your customers send their photos via E-mail.

You can customize the following fields:

- Subject E-mail
- Text1 (Header E-mail)
- Text 2 (Footer E-mail)