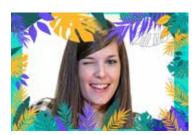

#### **3.5 FULLFRAMES**

Morks from Britta v3.1.6 and up.

FullFrames are designs that appear overprinted in photos, they are printed in all area, without leaving any blank space.

They can be customized with any motif, even adding the company logo.

These frames can be thematic, according to the different holidays or events that are attended.

See some samples below.

#### **SAMPLES**