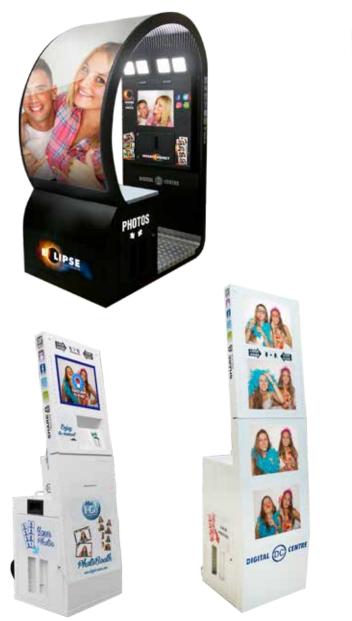

#### **1- INTRODUCTION**

Customizing the Photobooth is simple, you only have to follow the steps that we show in this manual and you will be able to customize:

- Decals: You can customize with decals all over the outside of the PhotoBooth.
- Print Photo: Can include custom frames, collage with custom backgrounds, logo and lateral text.
- Monitor: Can display a Welcome and Bye screen, custom shots with photos or advertising, and a promotional pop up with seasonal designs or special themes.
- Seasons: Can created custom seasons for your PhotoBooth
- The LED VideoWall (Outside): Can display photos, advertising videos, motion graphics, and customized videos.
- **The Cloud:** Allows you to fully customize an event where photos taken will be uploaded to save or share them on social networks. The Cloud can be customized with a background, a banner that links to the website you want, and the editable title of the event.

#### **2- CUSTOMIZE THE DECALS**

The DECALS are stickers that you can stick in and out of your DC PhotoBooth to customize it. Depending on the type of PB can paste them to the outside and inside or only outside.