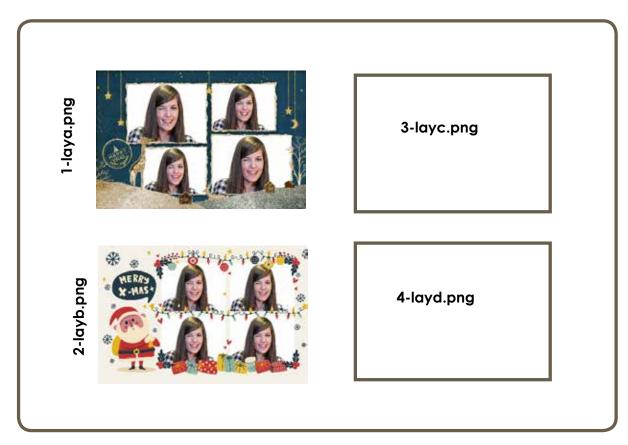

#### 3.7.1 FULLCOLLAGE - 4by6

Customize the 100% of your 4 x 6 collages.

Create as many designs as you want with the 4 diferent layouts.

X-layd

To create a new full collage choose the template\* you want and follow the characteristics.

You can create more than one design of each layout; the name will be 1-laya.png, 2-laya.png, 3-laya.png...

Name: Check name structure Size: width: 1864 pixels height: 1228 pixels Resolution: 300dpi Extension: PNG color mode: RGB

#### NAME STRUCTURE

It's very important to save the file of the frames only in PNG extension.

Create your own customized collage. Inside of the blank area is where the camera will capture the image, and your customized collage will surround the image.

There are 4 differents layouts to choose from, a, b, c and d.

Order number how the design will be shown on the photobooth screen.