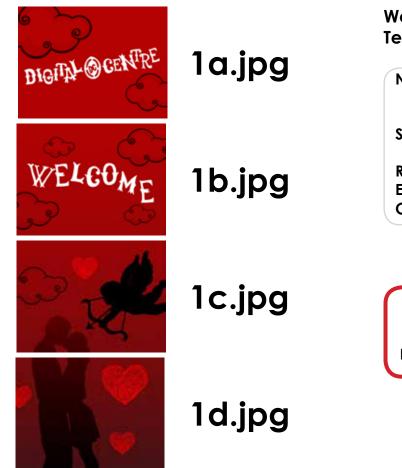

#### 4.2.1 WELCOME MESSAGE - CUSTOM

Custom Welcome message that appears on the screen when the user starts the play. This screen can contain images, text, logo...

See an example below.

this folder

The name of the image must be: 1.jpg

#### • PhotoBooth with 4 screens

# 1a.jpg

1b.jpg

1c.jpg

1d.jpg