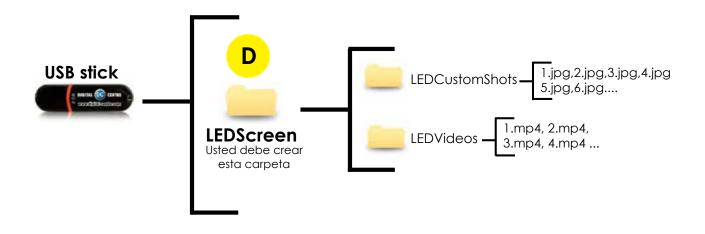

## **6-CUSTOMIZE THE LEDSCREEN (OUTSIDE)**

The external LED Screen displays images, videos, motion graphics, text messages, adverts and the photos taken inside the PhotoBooth. It is a great promotional tool visible from hundred feet far.

## **6.1 STRUCTURE**

#### 6.2 LED VIDEOS

You can load as many videos as you like to be shown on the external LED Screen.

Each PhotoBooth model has different technical details for the video, due they have different LED Screens.

# STRUCTURE USB stick LEDScreen You must create this folder

6.2.4 DUPLO