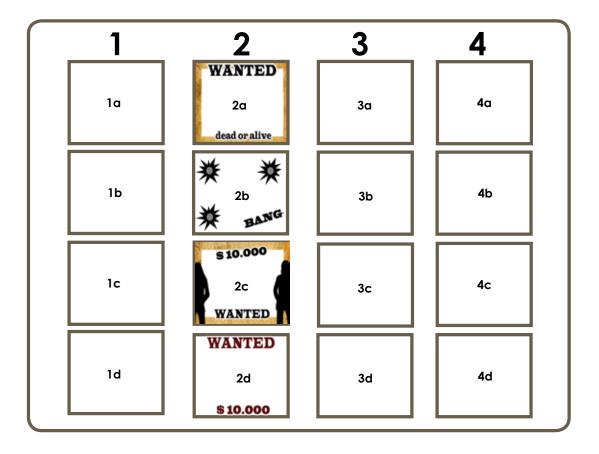

#### 3.4.1 FRAMES - 2 STRIPS

## SAMPLE Screen 1 (group 1)

| WANTED<br>1a<br>dead or alive $2a$ $3a$ $4a$ $\mathfrak{L}$ $\mathfrak{L}$ $2b$ $3b$ $4b$ $\mathfrak{L}$ $\mathfrak{L}$ $2b$ $3b$ $4b$ $\mathfrak{L}$ $\mathfrak{L}$ $2b$ $3b$ $4b$ $\mathfrak{L}$ $\mathfrak{L}$ $2c$ $3c$ $4c$ | 1      | 2  | 3  | 4  |
|----------------------------------------------------------------------------------------------------------------------------------------------------------------------------------------------------------------------------------|--------|----|----|----|
| \$10.000     2c     3c     4c                                                                                                                                                                                                    | 1a     | 2a | 3a | 4a |
| 1c 2c 3c 4c                                                                                                                                                                                                                      | 💥 BANG | 2b | 3b | 4b |
|                                                                                                                                                                                                                                  |        | 2c | 3с | 4c |
| WANTED         2d         3d         4d           1d         2d         3d         4d                                                                                                                                            | 1d     | 2d | 3d | 4d |