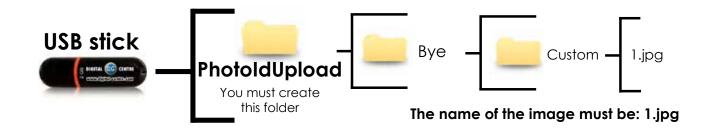

#### 4.3.1 BYE MESSAGE - CUSTOM

Custom Bye message that appears on the screen at the end of the play. This screen can contain images, text, logo...

See an example below.

#### PhotoBooth with 1 screen

#### • PhotoBooth with 4 screens

#### SAMPLE

#### **STRUCTURE**