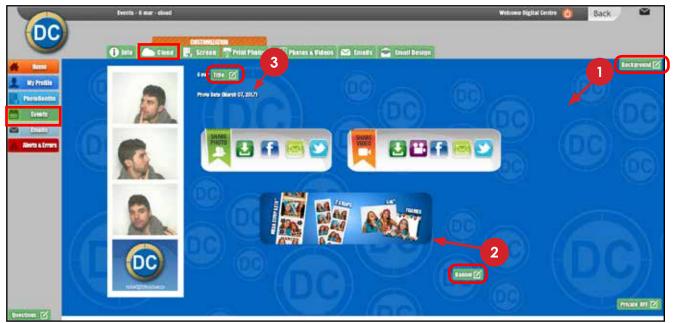

## **CHOSE EVENT**

The cloud consists has different customizable parts. Below we will See below how to customize them.

Select a **1** <u>Predefined Background</u> or **2** <u>Upload your own</u>. Once selected the one you want click on EDIT.

Banner 🗹

You have the option to switch On an advertising banner that will link to your website.

- Type the URL that you want (for example your website), don't forget to use http://.
- 2 Choose an image or gif to be the banner.
- 3 Click EDIT.