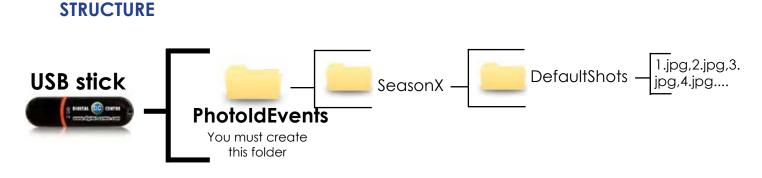

## **5.1 STRUCTURE**

## **5.2 DEFAULT SHOTS**

Default shots are images (pre-made) that are displayed on the screen when nobody is playing.

### Default shots Technical Details:

Name: 1,2,3,4,... Size: width: 1024 pixels height: 768 pixels Resolution: 72dpi Extension: JPG Color mode: RGB

SeasonX, where X must be number 1 or 2

The names of the images must be: 1.jpg,2.jpg,3.jpg...