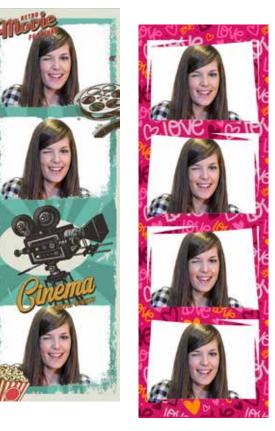

#### **3.4 FRAMES**

A Stop working from Britta v4 on.

Frames are designs that appear overprinted in photos. They can be customized with any motif, even adding the company logo.

These frames can be thematic, according to the different holidays or events that are attended.

See an example below.

#### SAMPLE