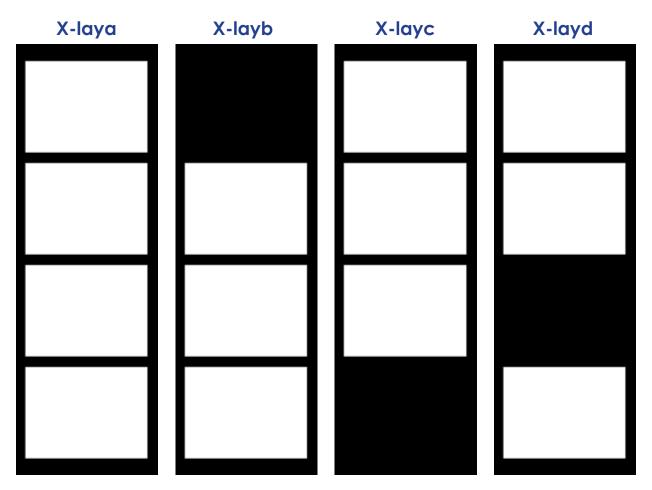

#### 3.7.1 FULLCOLLAGE - 4by6

Customize the 100% of your 4 x 6 collages.

Create as many designs as you want with the 4 diferent layouts.

X-layd

To create a new full collage choose the template\* you want and follow the characteristics.

You can create more than one design of each layout; the name will be 1-laya.png, 2-laya.png, 3-laya.png...

Name: Check name structure Size: width: 1864 pixels height: 1228 pixels Resolution: 300dpi Extension: PNG color mode: RGB

There are 4 differents layouts to choose from, a, b, c and d.

Order number how the design will be shown on the photobooth screen.