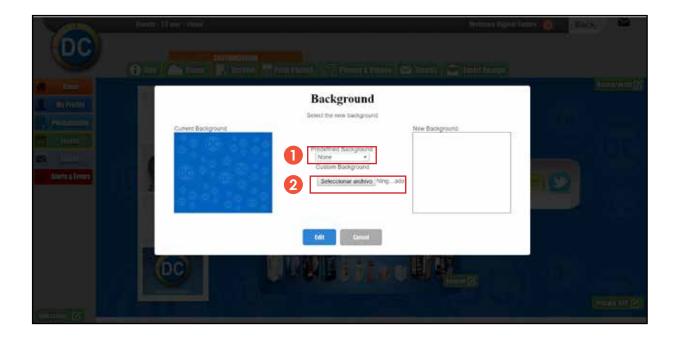

## 7.1 BACKGROUND

The background of the event may include a pattern with a logo that identifies the event. We recommend watermarks or soft designs that let you see the elements of the page.

See an example below.

#### SAMPLE

#### **Background Technical Details:**

Name: Background Size: width: 1400 pixels height: 1150 pixels Resolution: 72dpi Extension: JPG Color mode: RGB

It's very important to save the file of the Background only in JPG extension.

## **CHOSE EVENT**

The cloud consists has different customizable parts. Below we will See below how to customize them.

Select a **1** <u>Predefined Background</u> or **2** <u>Upload your own</u>. Once selected the one you want click on EDIT.