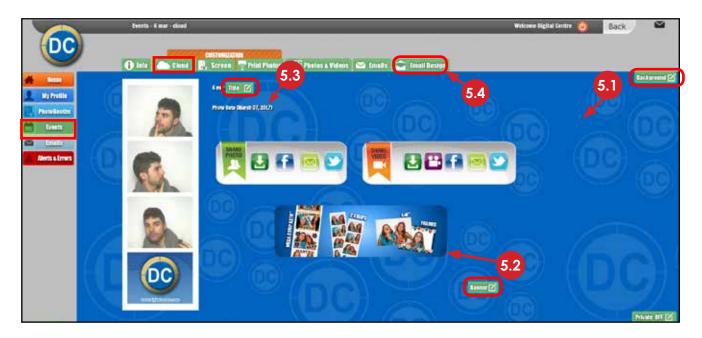

This space allows:

- Put a **background** with a color and personal design.
- Place a **banner** (with a message of thanks or photos) to link to any website you wish.
- Edit a **title** and date for the event.

## 7.2 BANNER

The banner is a very attractive tool that serves to promote your business. This advertising banner is animated and interactive. It allows you to link to the website that you decide. All users who access the event to share the photos by social networks or download them on their computer will be able to see the customized banner. You can also change the destination URL by clicking the banner. See an example below.

## 7.3 TITLE

The event title is fully customizable to describe this event.

Extension

See an example below.

Name

## 7.4 EMAIL DESIGN

You can customize the email with the information that you think most appropriate. Reading QR photo taken at DC PhotoBooth, you can share in networks or by email. You can customize the information of the email that you receive with the photo taken in a DC PhotoBooth.

Banner 🗹

You have the option to switch On an advertising banner that will link to your website.

- Type the URL that you want (for example your website), don't forget to use http://.
- 2 Choose an image or gif to be the banner.
- 3 Click EDIT.