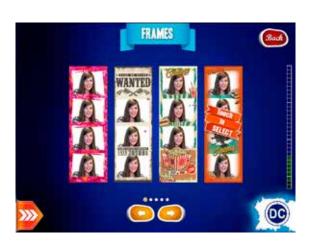

#### **PHOTOBOOTH**

On the photobooth there are as many frame select pages as different frames you upload. Each page shows 4 designs. The order of the designs depends on the number you assign to each one.

Please check the sample below:

## Page 1