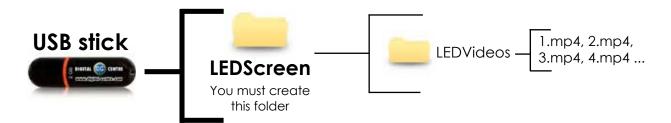

## **6-CUSTOMIZE THE LEDSCREEN (OUTSIDE)**

The external LED Screen displays images, videos, motion graphics, text messages, adverts and the photos taken inside the PhotoBooth. It is a great promotional tool visible from hundred feet far.

## **6.1 STRUCTURE**

# STRUCTURE USB stick LEDScreen You must create this folder

6.2.4 DUPLO