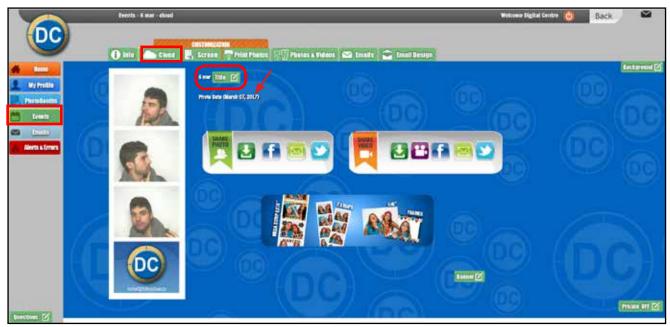

This space allows:

- Put a **background** with a color and personal design.
- Place a **banner** (with a message of thanks or photos) to link to any website you wish.
- Edit a **title** and date for the event.

## 7.3 TITLE

The event title is fully customizable to describe this event.

Extension

See an example below.

Name

## **CHOSE EVENT**

The cloud consists has different customizable parts. Below we will See below how to customize them.

Select a **1** <u>Predefined Background</u> or **2** <u>Upload your own</u>. Once selected the one you want click on EDIT.