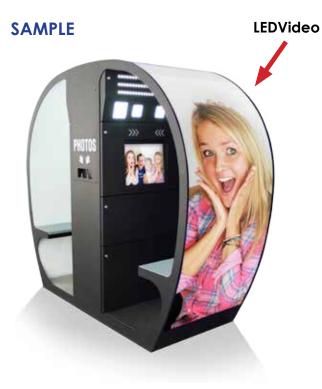

#### 6.2.3 D'LIGHT

#### SAMPLE

LEDVideo

#### LEDvideos Technical Details:

DIGITAL

ENTRE

Name: 1,2,3,... Size: width: 192 pixels height: 576 pixels Extension: MP4