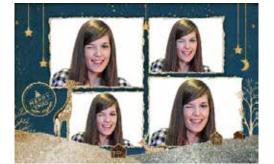

#### 3.6 COLLAGE

There are four different customizable collage templates. In them you can add the design you want, as well as logos or exclusive images.

See an example below.

#### SAMPLE