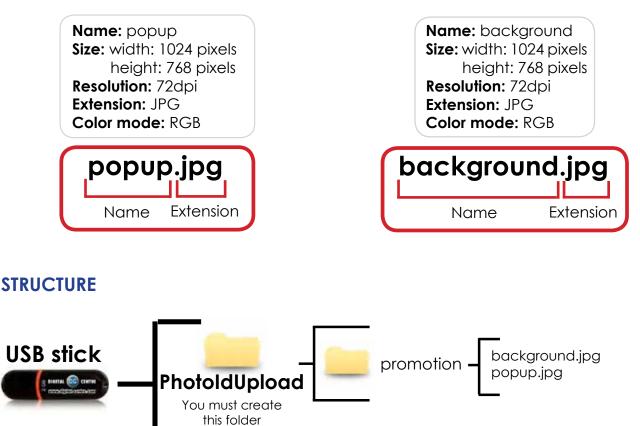

## 4.6 PROMOTION POP UP

The Promotion pop up is a feature to keep patrons up to date with new seasonal designed frames or special promotions.

Custom pop up is the image that will appear when someone touch the screen. Custom background is the background that will be used on the products screen.

See examples below.

### POP UP SAMPLE

#### **Technical Details:**

#### **BACKGROUND SAMPLE**