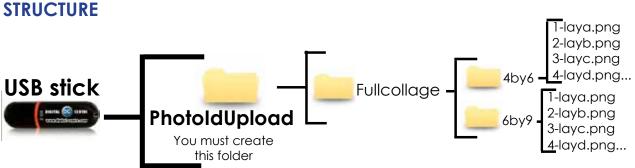

## USB stick PhotoIdUpIoad You must create this folder $\begin{array}{c} Ja.jpg, 1b.jpg, 1c.jpg, 1d.jpg \\ Random \end{array}$ $\begin{array}{c} 1a.jpg, 1b.jpg, 1c.jpg, 2d.jpg \\ 2a.jpg, 2b.jpg, 2c.jpg, 2d.jpg \\ 3a.jpg, 3b.jpg, 3c.jpg, 3d.jpg \end{array}$