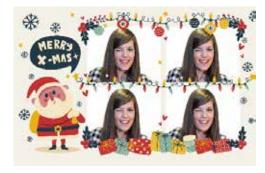

## **5-CUSTOMIZE THE SEASONS**

 $\bigwedge$  Works from Britta v4 and up.

Britta software has 6 seasons by default:

- Valentine's Day
- 4th of July
- Summer
- Halloween
- Winter
- Christmas

The software has by default seasonal graphics, default shots, frames, collages... that will be able to use during the deliminated dates of this seasons.

From Britta v4 and up, the software will have the option to create two custom seasons, each owner will be able to create the seasons of each location and create all the graphics for the season.

Some season samples:

- Thanksgiving
- Sant Patrick's Day
- Mardi Gras
- Oktoberfest
- ...

For each season owners will be able to customize:

- default shots
- full Frames
- full Collages
- promotion

DIGITAL OC CENTRE