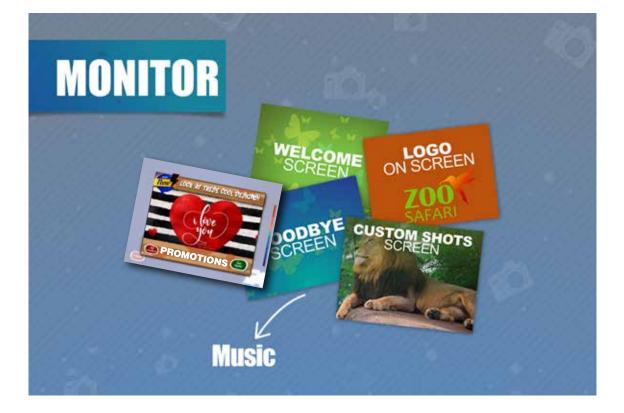

#### **4-CUSTOMIZE THE MONITOR**

#### **4.2 WELCOME MESSAGE**

#### **4.3 BYE MESSAGE**

### 4.4 MUSIC

The PhotoBooth can play music when nobody is using the photobooth, and also when someone is playing. This music can be custom. You can choose the music you like most, or fit better in each location or each event.

## 4.6 PROMOTION POP UP

The Promotion pop up is a feature to keep patrons up to date with new seasonal designed frames or special promotions.

Custom pop up is the image that will appear when someone touch the screen. Custom background is the background that will be used on the products screen.

## 4.7 CUSTOM SHOTS

Custom shots are images (pre-made) that are displayed on the screen during the event. An example is in a wedding where the bride wants to show images of her and her husband when they met; a company wants to promote their brand or its products with images; or you want to advertise other brands. You can put as many pictures as you want.