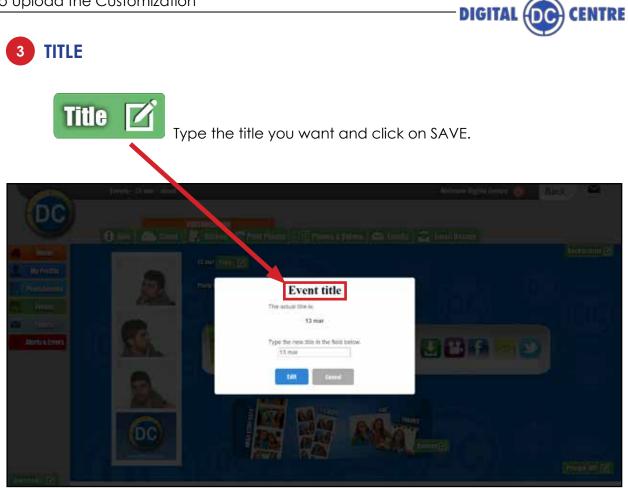

## 7.3 TITLE

The event title is fully customizable to describe this event.

Extension

See an example below.

Name

#### SAMPLE