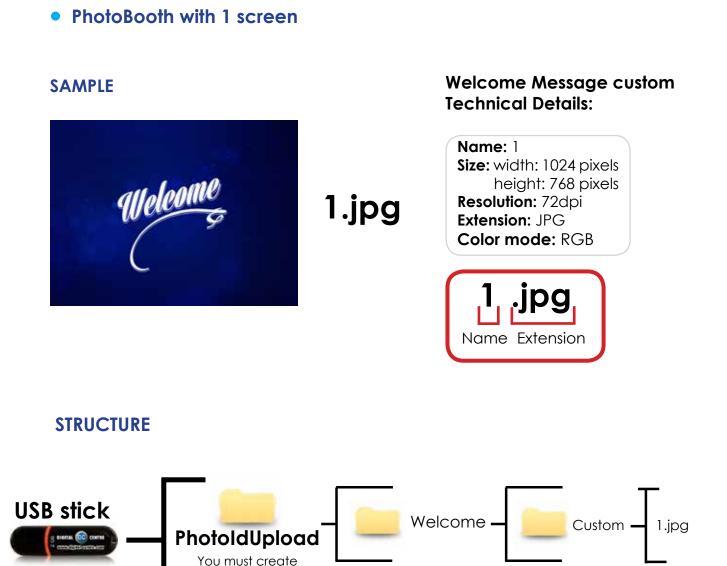

#### 4.2.1 WELCOME MESSAGE - CUSTOM

Custom Welcome message that appears on the screen when the user starts the play. This screen can contain images, text, logo...

See an example below.

this folder

The name of the image must be: 1.jpg

#### • PhotoBooth with 4 screens

#### SAMPLE

# 1a.jpg

1b.jpg

1c.jpg

1d.jpg

#### Welcome (4 screens) Technical Details:

Name: 1a, 1b,1c,1d Size: width: 1024 pixels height: 768 pixels Resolution: 72dpi Extension: JPG Color mode: RGB