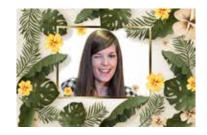

#### **3.5 FULLFRAMES**

Morks from Britta v3.1.6 and up.

FullFrames are designs that appear overprinted in photos, they are printed in all area, without leaving any blank space.

They can be customized with any motif, even adding the company logo.

These frames can be thematic, according to the different holidays or events that are attended.

See some samples below.

#### **SAMPLES**