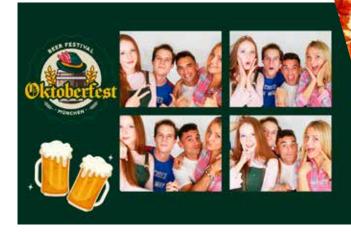

## **5-CUSTOMIZE THE SEASONS**

 $\bigwedge$  Works from Britta v4 and up.

Britta software has 6 seasons by default:

- Valentine's Day
- 4th of July
- Summer
- Halloween
- Winter
- Christmas

The software has by default seasonal graphics, default shots, frames, collages... that will be able to use during the deliminated dates of this seasons.

From Britta v4 and up, the software will have the option to create two custom seasons, each owner will be able to create the seasons of each location and create all the graphics for the season.

Some season samples:

- Thanksgiving
- Sant Patrick's Day
- Mardi Gras
- Oktoberfest
- ...

For each season owners will be able to customize:

- default shots
- full Frames
- full Collages
- promotion

DIGITAL OC CENTRE