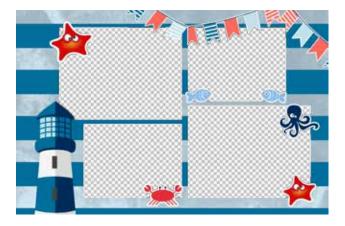

#### 3.6 COLLAGE

There are four different customizable collage templates. In them you can add the design you want, as well as logos or exclusive images.

See an example below.

#### SAMPLE

#### **Collage Technical Details:**

Name:lay1,lay2,lay3,lay4. Size: width: 2044 pixels height: 1416 pixels Resolution: 300dpi Extension: PNG color mode: RGB

It's very important to save the file of the collage only in PNG extension and hold the original name of the template.

Create your own customized collage. Inside of the **blank area** is where the camera will capture the image, and your customized collage will surround the image.