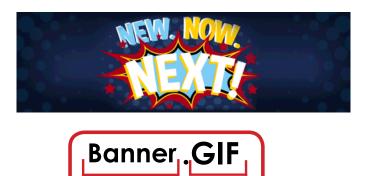

## 7.2 BANNER

The banner is a very attractive tool that serves to promote your business. This advertising banner is animated and interactive. It allows you to link to the website that you decide. All users who access the event to share the photos by social networks or download them on their computer will be able to see the customized banner. You can also change the destination URL by clicking the banner. See an example below.

### **Banner Technical Details:**

Name: Banner Size: width: 500 pixels height: 150 pixels Resolution: 72dpi Extension: GIF Color mode: RGB

It's very important to save the file of the Banner only in GIF extension.