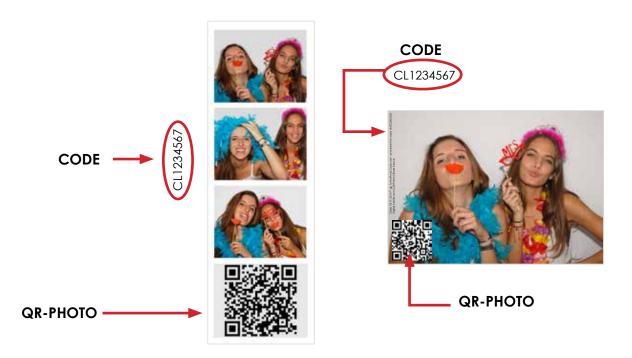

## 7.4 EMAIL DESIGN

You can customize the email with the information that you think most appropriate. Reading QR photo taken at DC PhotoBooth, you can share in networks or by email. You can customize the information of the email that you receive with the photo taken in a DC PhotoBooth.

# It allows to customize patron's E- Mails when they share their photos through an E-Mail.