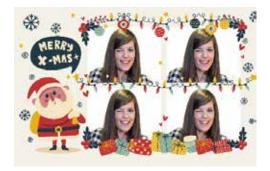

#### **3.7 FULLCOLLAGE**

 $\bigwedge$  Works from Britta v4 and up.

FullCollage are designs that appear overprinted in photos, they are printed in all area, without leaving any blank space.

There are 4 different layouts for 4by6 photos and 4 different layouts for 6by9 photos. (6by9 photos are only available for Malibu PhotoBooth).

They can be customized with any motif, even adding the company logo.

These collages can be thematic, according to the different holidays or events that are attended.

#### SAMPLES