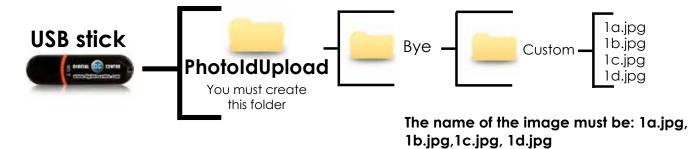

#### 4.3.2 BYE MESSAGE - RANDOM

Custom Bye messages that appear on the screen at the end of the play. These screens can contain images, text, logo...

See an example below.

## PhotoBooth with 4 screens

### SAMPLE

The names of the images must be: 1.jpg,2.jpg,3.jpg