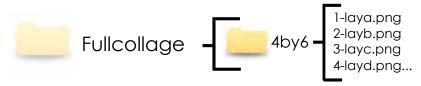

#### 3.7.1 FULLCOLLAGE - 4by6

Customize the 100% of your 4 x 6 collages.

Create as many designs as you want with the 4 diferent layouts.

X-layd

To create a new full collage choose the template\* you want and follow the characteristics.

You can create more than one design of each layout; the name will be 1-laya.png, 2-laya.png, 3-laya.png...

Name: Check name structure Size: width: 1864 pixels height: 1228 pixels Resolution: 300dpi Extension: PNG color mode: RGB