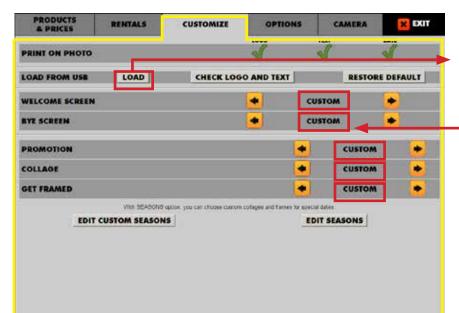

#### Load

To upload your customizations put the USB Stick in the pc, go to the SetupMenu/Customize, <u>select "CUSTOM</u>" option for all you want to custom (Welcome Screen, Bye Screen, Promotion, Collage and Get Framed) and press the LOAD button. If your USB is not detected,

#### WELCOME/BYE

1-The menu is displayed on the screen

2-Enter to the customized menu and select Welcome/Bye screen and CUSTOM/RANDOM/ NONE or STANDARD:

- **CUSTOM**: if you choose this option, you can upload your custom usb and custom your WELCOME and BYE screens.

- **RANDOM**: If you choose this option, the PotoBooth will make a random selection of welcome and bye screens and show you one.

- **NONE**: if you choose this option, you don't upload your custom usb and you don't have any WELCOME or BYE screens.

- **STANDARD**: if you choose this option, it will appear a welcome and bye screens default to the PhotoBooth.

3-Touch "X" EXIT. The PhotoBooth is ready to work.

#### PROMOTION

1-The menu is displayed on the screen

2-Enter to the customized menu and select PROMOTION screen and **CUSTOM/NONE** or **SEASON**:

- **CUSTOM**: if you choose this option, you can upload your custom usb and custom your PROMOTION pop up.

-**NONE**: if you choose this option, you don't upload your custom usb and you don't have any PROMOTION pop up.

- **SEASONS**: In this option, you can choose designs for special dates (Christmas, Valentine's Day, Winter, July 4th, Summer, Halloween).

#### COLLAGE

1-The menu is displayed on the screen

2-Enter to the customized menu and select COLLAGE and **CUSTOM/ STANDARD** or **SEASONS**:

- **CUSTOM**: If you choose this option, you can upload your custom usb and the PhotoBooth shows your custom collage.

- **STANDARD**: If you choose this option, you will have frames by default for your collage.

- **SEASONS**: In this option, you can choose collages for special dates (Christmas, Valentine's Day, Winter, July 4th, Summer, Halloween).3-Touch "X" EXIT. The

#### FRAMES

1-The menu is displayed on the screen

2-Enter to the customized menu and select GET FRAMES and

CUSTOM/STANDAR or SEASONS:

- **CUSTOM**: If you choose this option, you can upload your custom usb and the PhotoBooth shows your custom frames.

-**STANDARD**: If you choose this option, you will have frames by default for your photos.

- **SEASONS**: In this option, you can choose frames for special dates (Christmas, Valentine's Day, Winter, July 4th, Summer, Halloween).