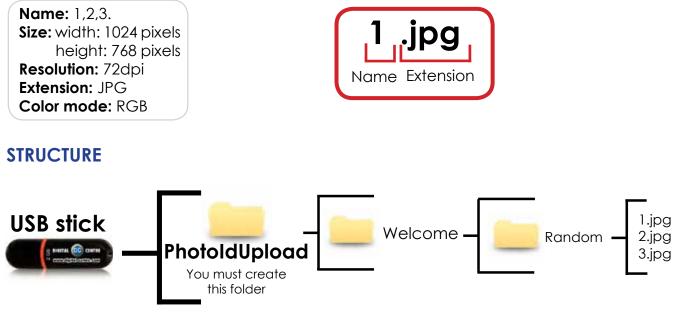

#### 4.2.2 WELCOME MESSAGE - RANDOM

Different customized welcome messages that appear on the screen when the user starts the play. These screens can contain images, text, logo...

See an example below.

#### PhotoBooth with 1 screen

#### Welcome random Technical Details:

The names of the images must be: 1.jpg,2.jpg,3.jpg