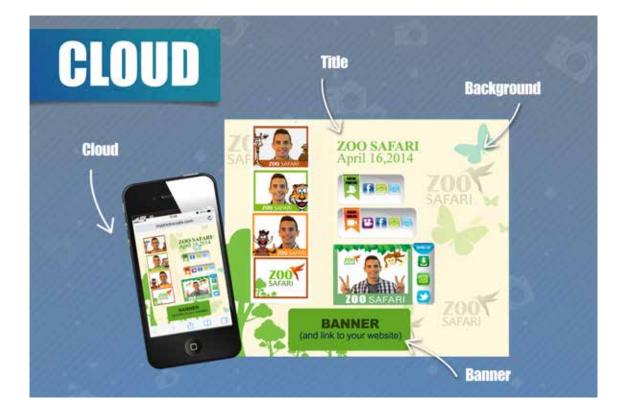

## **7-CUSTOMIZE THE CLOUD**

The Cloud is a virtual space where all photos and videos are saved during an event. In this space the users can view all captured material during the event and they can share via email and social networks (Facebook and Twitter), as well as having the ability to download digital files on any device.

This space allows:

- Put a **background** with a color and personal design.
- Place a **banner** (with a message of thanks or photos) to link to any website you wish.
- Edit a **title** and date for the event.

## 7.1 BACKGROUND

The background of the event may include a pattern with a logo that identifies the event. We recommend watermarks or soft designs that let you see the elements of the page.

See an example below.

## 7.2 BANNER

The banner is a very attractive tool that serves to promote your business. This advertising banner is animated and interactive. It allows you to link to the website that you decide. All users who access the event to share the photos by social networks or download them on their computer will be able to see the customized banner. You can also change the destination URL by clicking the banner. See an example below.

## 7.3 TITLE

The event title is fully customizable to describe this event.

Extension

See an example below.

Name