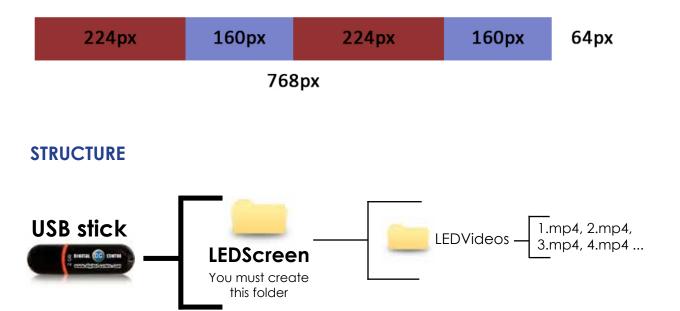

### LEDvideos Technical Details:

Name: 1,2,3,... Size: width: 768 pixels height: 64 pixels Extension: MP4

It's very important to save the file only in MP4 extension.

If you send a video that does not have the measures listed above, it will not be displayed in full screen.

The video is for the full LEDScreen, that is shown in the four sides of the PhotoBooth, please check the size of each side, just in case you want to show something different in each side.

## **6-CUSTOMIZE THE LEDSCREEN (OUTSIDE)**

The external LED Screen displays images, videos, motion graphics, text messages, adverts and the photos taken inside the PhotoBooth. It is a great promotional tool visible from hundred feet far.

## **6.1 STRUCTURE**

# STRUCTURE USB stick LEDScreen You must create this folder

6.2.4 DUPLO