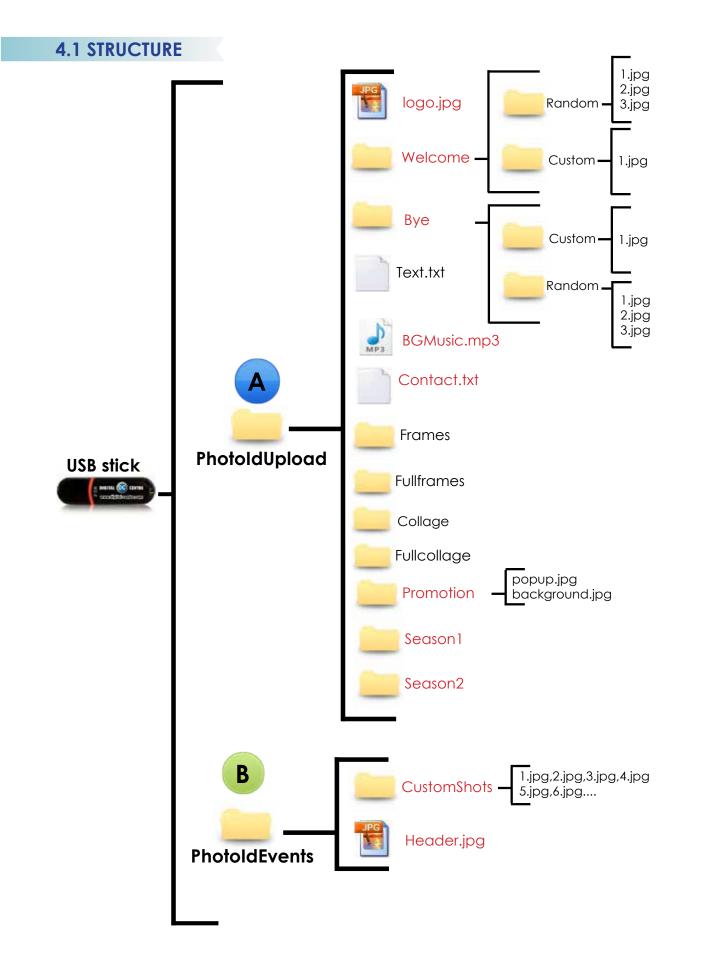

## **5-CUSTOMIZE THE SEASONS**

 $\bigwedge$  Works from Britta v4 and up.

Britta software has 6 seasons by default:

- Valentine's Day
- 4th of July
- Summer
- Halloween
- Winter
- Christmas

The software has by default seasonal graphics, default shots, frames, collages... that will be able to use during the deliminated dates of this seasons.

From Britta v4 and up, the software will have the option to create two custom seasons, each owner will be able to create the seasons of each location and create all the graphics for the season.

Some season samples:

- Thanksgiving
- Sant Patrick's Day
- Mardi Gras
- Oktoberfest
- ...

For each season owners will be able to customize:

- default shots
- full Frames
- full Collages
- promotion

DIGITAL OC CENTRE

## **5.1 STRUCTURE**

## **5.2 DEFAULT SHOTS**

Default shots are images (pre-made) that are displayed on the screen when nobody is playing.