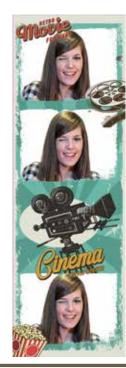

#### **3.4 FRAMES**

A Stop working from Britta v4 on.

Frames are designs that appear overprinted in photos. They can be customized with any motif, even adding the company logo.

These frames can be thematic, according to the different holidays or events that are attended.

See an example below.

#### SAMPLE