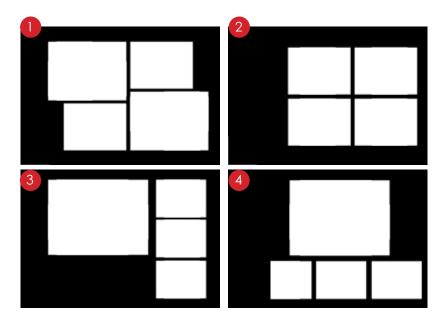

#### 3.6 COLLAGE

There are four different customizable collage templates. In them you can add the design you want, as well as logos or exclusive images.

See an example below.

#### SAMPLE

#### **Collage Technical Details:**

Name:lay1,lay2,lay3,lay4. Size: width: 2044 pixels height: 1416 pixels Resolution: 300dpi Extension: PNG color mode: RGB

It's very important to save the file of the collage only in PNG extension and hold the original name of the template.