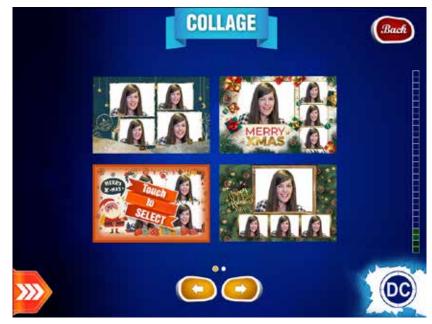

#### 3.6 COLLAGE

There are four different customizable collage templates. In them you can add the design you want, as well as logos or exclusive images.

See an example below.

#### SAMPLE