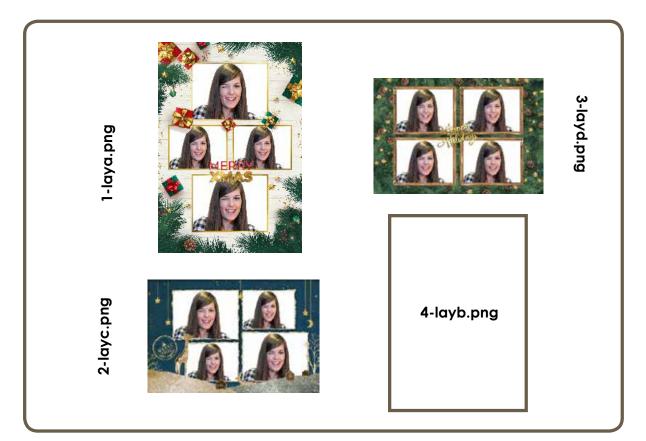

#### 3.7.1 FULLCOLLAGE - 4by6

Customize the 100% of your 4 x 6 collages.

Create as many designs as you want with the 4 diferent layouts.

X-layd

To create a new full collage choose the template\* you want and follow the characteristics.

You can create more than one design of each layout; the name will be 1-laya.png, 2-laya.png, 3-laya.png...

Name: Check name structure Size: width: 1864 pixels height: 1228 pixels Resolution: 300dpi Extension: PNG color mode: RGB

#### NAME STRUCTURE

It's very important to save the file of the frames only in PNG extension.

Create your own customized collage. Inside of the blank area is where the camera will capture the image, and your customized collage will surround the image.

There are 4 differents layouts to choose from, a, b, c and d.

Order number how the design will be shown on the photobooth screen.

#### PHOTOBOOTH

On the photobooth there are as many collages select pages as different collages you upload. Each page shows 4 designs. The order of the designs depends on the number you assign to each one. Please check the sample below: