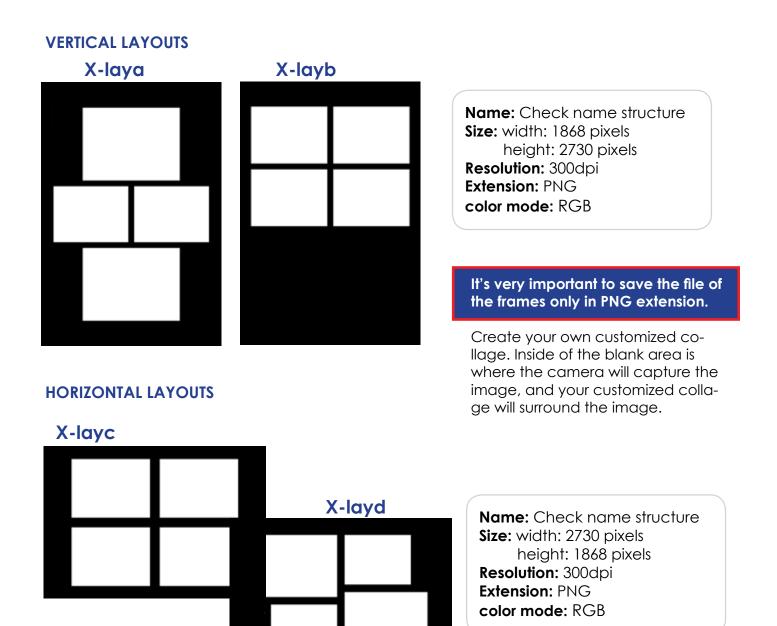

You can create more than one design of each layout; the name will be 1-laya.png, 2-laya.png, 3-laya.png...

Name: Check name structure Size: width: 1864 pixels height: 1228 pixels Resolution: 300dpi Extension: PNG color mode: RGB

#### NAME STRUCTURE

It's very important to save the file of the frames only in PNG extension.

Create your own customized collage. Inside of the blank area is where the camera will capture the image, and your customized collage will surround the image.

There are 4 differents layouts to choose from, a, b, c and d.

Order number how the design will be shown on the photobooth screen.