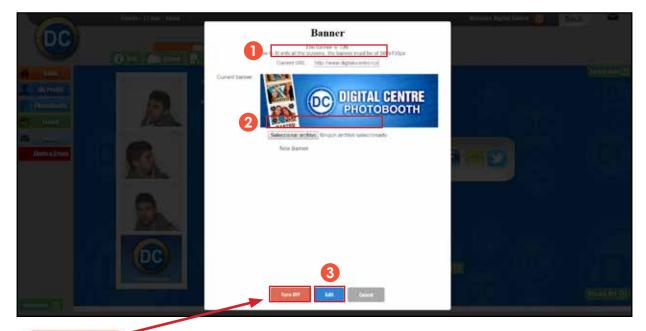

## 7.2 BANNER

The banner is a very attractive tool that serves to promote your business. This advertising banner is animated and interactive. It allows you to link to the website that you decide. All users who access the event to share the photos by social networks or download them on their computer will be able to see the customized banner. You can also change the destination URL by clicking the banner. See an example below.

SAMPLE

### **Banner Technical Details:**

Name: Banner Size: width: 500 pixels height: 150 pixels Resolution: 72dpi Extension: GIF Color mode: RGB

It's very important to save the file of the Banner only in GIF extension.

Banner 🗹

You have the option to switch On an advertising banner that will link to your website.

- Type the URL that you want (for example your website), don't forget to use http://.
- 2 Choose an image or gif to be the banner.
- 3 Click EDIT.