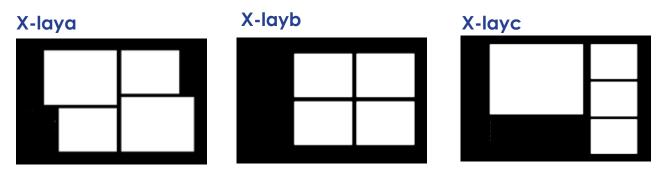

#### NAME STRUCTURE

Type of layout. There are 2 differents layouts to choose from, a and b.

Order number how the design will be shown on the photobooth screen.

There are 4 differents layouts to choose from, a, b, c and d.

Order number how the design will be shown on the photobooth screen.

#### NAME STRUCTURE

Order number how the design will be shown on the photobooth screen.