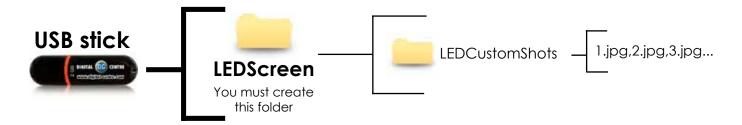

# STRUCTURE USB stick LEDScreen You must create this folder

6.2.4 DUPLO

## 6.3 LED CUSTOM SHOTS

The LED Custom Shots are images (pre-made) that are displayed on the large outdoor LED screen during the event. For example a company that wants to promote its brand or its products with images or else decides to cede the advertising space to other brands.

#### LEDcustomshots Technical Details:

Name: 1,2,3... Size: width: 1024 pixels height: 768 pixels Resolution: 72dpi Extension: JPG Color mode: RGB

It's very important to save the file of the LEDCustomShot only in JPG extension.

#### **STRUCTURE**

The names of the images must be: 1.jpg,2.jpg,3.jpg...