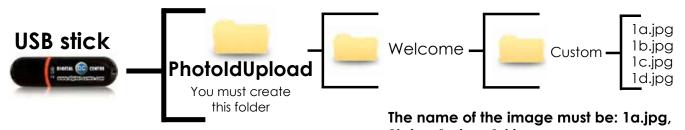

#### 4.2.1 WELCOME MESSAGE - CUSTOM

Custom Welcome message that appears on the screen when the user starts the play. This screen can contain images, text, logo...

See an example below.

this folder

The name of the image must be: 1.jpg

#### Welcome (4 screens) Technical Details:

Name: 1a, 1b,1c,1d Size: width: 1024 pixels height: 768 pixels Resolution: 72dpi Extension: JPG Color mode: RGB

# STRUCTURE