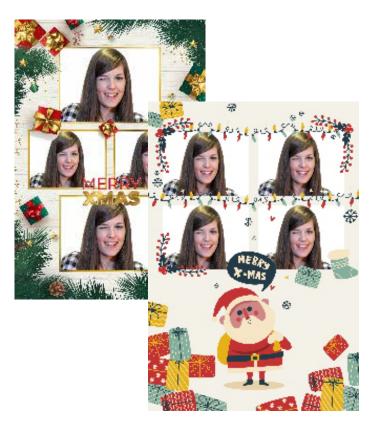

#### 3.7.1 FULLCOLLAGE - 4by6

Customize the 100% of your 4 x 6 collages.

Create as many designs as you want with the 4 diferent layouts.

X-layd

To create a new full collage choose the template\* you want and follow the characteristics.

You can create more than one design of each layout; the name will be 1-laya.png, 2-laya.png, 3-laya.png...

Name: Check name structure Size: width: 1864 pixels height: 1228 pixels Resolution: 300dpi Extension: PNG color mode: RGB

#### NAME STRUCTURE

It's very important to save the file of the frames only in PNG extension.

Create your own customized collage. Inside of the blank area is where the camera will capture the image, and your customized collage will surround the image.