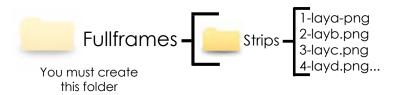

#### Customize the 100% of your strips.

Create as many designs as you want with the 4 diferent layouts.

To create a new full frame choose the template\* you want and follow the characteristics. You can create more than one design of each layout; the name will be 1-laya.png, 2-laya.png, 3-laya.png...