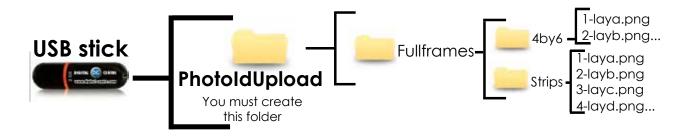

#### 3.5.1 FULLFRAMES - 4by6

Customize the 100% of your 4 x 6 photos. Create as many designs as you want with the 2 diferent layouts.

To create a new full frame choose the template\* you want and follow the characteristics. You can create more than one design of each layout; the name will be 1-laya.png, 2-laya.png, 3-laya.png...

Name: Check name structure Size: width: 1864 pixels height: 1228 pixels Resolution: 300dpi Extension: PNG color mode: RGB

#### It's very important to save the file of the frames only in PNG extension.

Create your own customized frame. Inside of the blank area is where the camera will capture the image, and your customized frame will surround the image.

#### NAME STRUCTURE

Type of layout. There are 2 differents layouts to choose from, a and b.

Order number how the design will be shown on the photobooth screen.