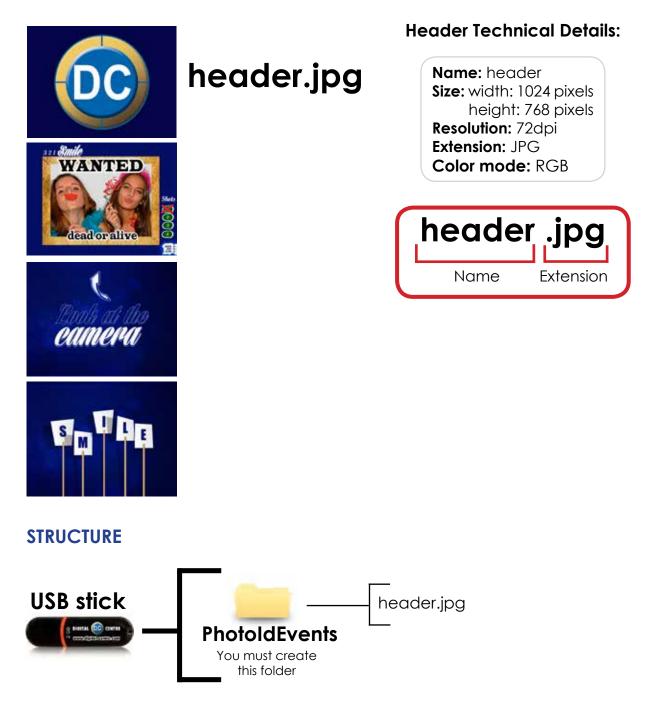

## **4.8 HEADER**

Works only on Strip PhotoBooth model.

It is a customizable image that appears on the top screen (1st screen) during the game. You can put your logo or image that you want.

#### SAMPLE

We must save the image as shown above. If no image is stored not appear during the game on the top screen. You can not turn on and off using the Setup menu.