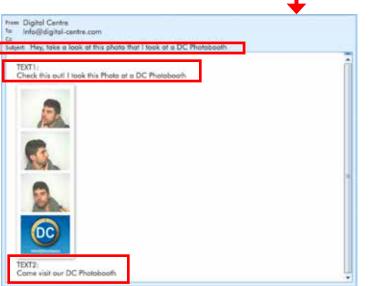

#### 9.2.3- EMAIL DESIGN

|                      |                                                          | CUSTOMIZATION                   |                                  |                                                              |                |
|----------------------|----------------------------------------------------------|---------------------------------|----------------------------------|--------------------------------------------------------------|----------------|
| ~                    | 🕤 Info 🦾 Clou                                            | id 📑 Screen 👕 F                 | rint Photos 🗐 Photo              | s & Videos 🔛 Emails                                          | 🗢 Email Design |
| 🖀 Home               | Shared E-mails                                           |                                 |                                  |                                                              |                |
| My Profile           | Type the text you want to appear in                      | n the E-mail when your custome  | rs send their photos via E-mail. |                                                              |                |
|                      | The keyword #PoV# will be change                         |                                 |                                  | ng.                                                          |                |
| PhotoBooths          | Subject E-mail :                                         |                                 |                                  |                                                              |                |
| Events               | Hey, take a look at this #PoV# 1                         | that I took at a DC Photobooth. |                                  |                                                              |                |
|                      |                                                          |                                 |                                  | free Digital Canto<br>Nº MacDilighti-antro.com               |                |
| 🔛 Emails             | Text 1 (Header E-mail):                                  |                                 | -                                | todant: "Non tobal a loads of file photo flast 1 took of a D |                |
| Alerts & Errors      | Check this out! I took this #Po                          | V# at a DC Photobooth           | 1 1                              | 7071<br>Clask Tile (s) I I wek filk Rule of a DC Rehetered   | -              |
| and the second state |                                                          |                                 | K                                |                                                              |                |
| -                    |                                                          |                                 |                                  | 140.                                                         |                |
|                      |                                                          |                                 |                                  |                                                              |                |
|                      | Text 2 (Easter E mail)                                   |                                 |                                  |                                                              |                |
|                      | Text 2 (Footer E-mail):                                  |                                 | 1                                |                                                              |                |
|                      | Text 2 (Footer E-mail):<br>Come visit our DC Photobooth. |                                 | ſ                                | 2                                                            |                |
|                      |                                                          |                                 | C.                               |                                                              |                |

Type the text you want to appeat in the E-mail when your customers send their photos via E-mail.

You can customize the following fields:

- Subject E-mail
- Text1 (Header E-mail)
- Text 2 (Footer E-mail)