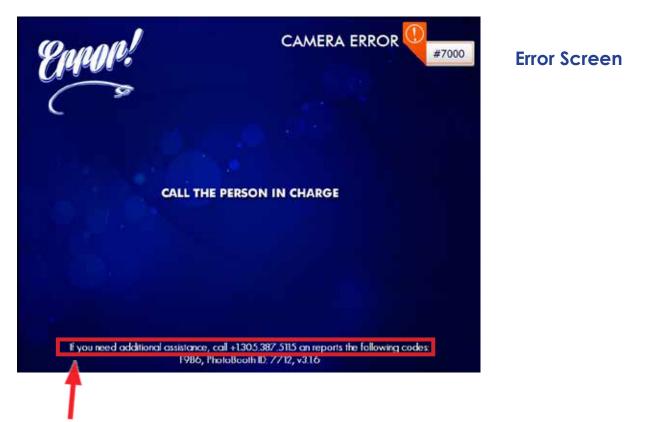

## **4.5 CONTACT**

```
Morks from Britta v3.1.3 and up.
```

Insert your company information on the error screens of the PhotoBooth.

By default there is the Digital Centre's phone number on the error screen; you can customize the bottom text of the screen with your company information.

#### Sample text:

For additional assistance, call YOURCOMPANYNAME at YOURPHONENUMBER