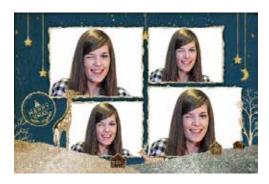

## **5-CUSTOMIZE THE SEASONS**

 $\bigwedge$  Works from Britta v4 and up.

Britta software has 6 seasons by default:

- Valentine's Day
- 4th of July
- Summer
- Halloween
- Winter
- Christmas

The software has by default seasonal graphics, default shots, frames, collages... that will be able to use during the deliminated dates of this seasons.

From Britta v4 and up, the software will have the option to create two custom seasons, each owner will be able to create the seasons of each location and create all the graphics for the season.

Some season samples:

- Thanksgiving
- Sant Patrick's Day
- Mardi Gras
- Oktoberfest
- ...

For each season owners will be able to customize:

- default shots
- full Frames
- full Collages
- promotion

DIGITAL OC CENTRE