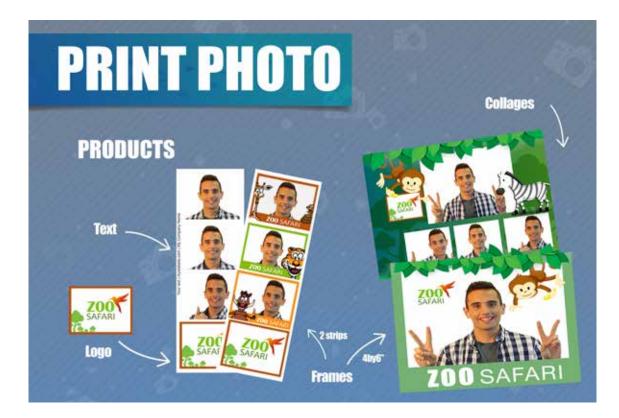

#### **3.2 LOGO**

You can add a corporate logo in the photos to promote an event or advertise any company. The logo will be printed on the fourth photo of the strip.

See an example below.

#### **3.3 TEXT**

The text you decide will appear printed on the side of the photos. In it you can add the name of the event or simply a thank you message.

See an example below.

**Text Technical Details:** 

#### **3.4 FRAMES**

A Stop working from Britta v4 on.

Frames are designs that appear overprinted in photos. They can be customized with any motif, even adding the company logo.

These frames can be thematic, according to the different holidays or events that are attended.

#### 3.6 COLLAGE

There are four different customizable collage templates. In them you can add the design you want, as well as logos or exclusive images.

See an example below.