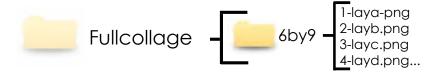

#### 3.7.2 FULLCOLLAGE - 6by9

Customize the 100% of your 6x9 collages. Create as many designs as you want with the 4 diferent layouts.

To create a new full collage choose the template\* you want and follow the characteristics. You can create more than one design of each layout; the name will be 1-laya.png, 2-laya.png, 3-laya.png... Maximum 4 designs.

#### NAME STRUCTURE

Order number how the design will be shown on the photobooth screen.

#### PHOTOBOOTH

The order of the designs depends on the number you assign to each one. Only 4 designs must be upload. You can use the same template for the 4 designs.

Please check the sample below: