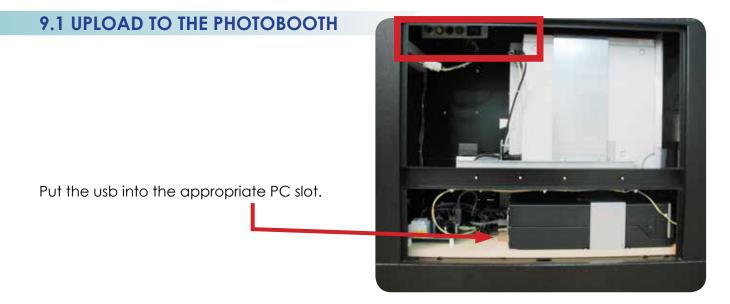

#### Load

To upload your customizations put the USB Stick in the pc, go to the SetupMenu/Customize, <u>select "CUSTOM</u>" option for all you want to custom (Welcome Screen, Bye Screen, Promotion, Collage and Get Framed) and press the LOAD button. If your USB is not detected,

press EXIT and enter again to the Setup menu.

| PRODUCTS<br>& PRICES                                                       | RENTALS | CUSTOMIZE            | OPTIONS           | CAMERA | EXIT       |
|----------------------------------------------------------------------------|---------|----------------------|-------------------|--------|------------|
| PRINT ON PHOTO<br>LOAD FROM USB<br>WELCOME SCREEN<br>RTE SCREEN<br>COLLAGE | U       | PLOADIN<br>preparing | •••               |        |            |
| PRODUCTS<br>& PRICES<br>PRINT ON PHOTO                                     | RENTALS | CUSTOMIZE            | OPTIONS           |        | EXIT.      |
| LOAD FROM USB                                                              | LOAD    | CHECK LOG            | O AND TEXT        | RESTO  | RE DEFAULT |
| WELCOME SCREEN                                                             |         |                      |                   | CUSTOM |            |
| BYE SCREEN                                                                 |         |                      |                   | CUSTOM |            |
| PROMOTION                                                                  |         |                      | •                 | CUSTOM | •          |
| COLLAGE                                                                    |         |                      |                   | CUSTOM |            |
| GET FRAMED                                                                 |         |                      |                   | CUSTOM |            |
| PRODUCTS<br>& PRICES                                                       | RENTALS | CUSTOMIZE            | OPTIONS           | CAMERA | EXIT       |
| PRINT ON PHOTO                                                             |         | PhotoBooth Revo      | olution   Share : | Secure |            |
| LOAD FROM USE                                                              |         | 1                    |                   |        |            |
| WELCOME SCREEK                                                             |         |                      |                   |        |            |
| BYE SCREEN                                                                 |         |                      |                   |        |            |
| COLLAGE                                                                    |         |                      |                   |        |            |
| GET FRAMED                                                                 |         | itgibaccarr          | hleentrecom       |        |            |
|                                                                            |         |                      |                   |        |            |