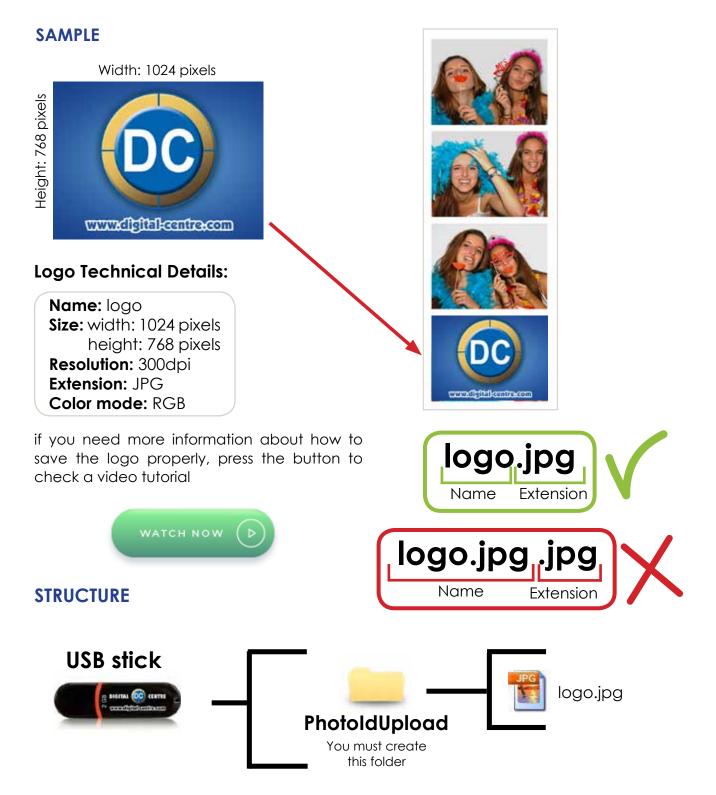

#### **3.2 LOGO**

You can add a corporate logo in the photos to promote an event or advertise any company. The logo will be printed on the fourth photo of the strip.

See an example below.