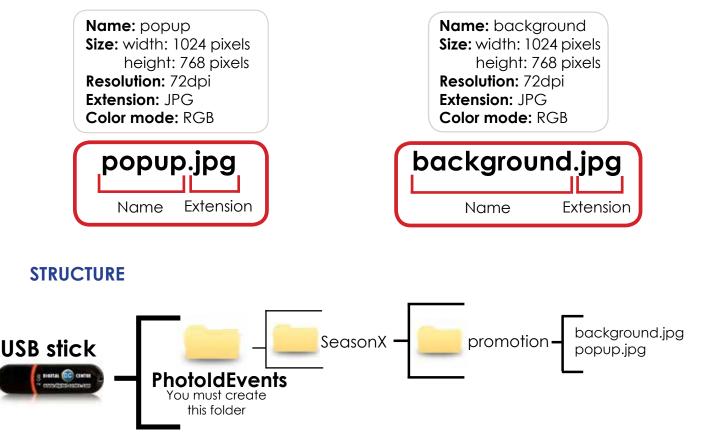

## 4.6 PROMOTION POP UP

The Promotion pop up is a feature to keep patrons up to date with new seasonal designed frames or special promotions.

Custom pop up is the image that will appear when someone touch the screen. Custom background is the background that will be used on the products screen.

## **5.5 PROMOTION POP UP**

The Promotion pop up is a feature to keep patrons up to date with new seasonal designed frames or special promotions.

Custom pop up is the image that will appear when someone touch the screen.

Custom background is the background that will be used on the products screen.

The custom season promotion elements has the same technical details as the custom protomtion elements explained on section 4.6 Promotion PopUp (page 40), changing only the USB stick structure. please check below the right structure for custom seasonal promotion pop up elements.

## **Technical Details:**

SeasonX, where X must be number 1 or 2