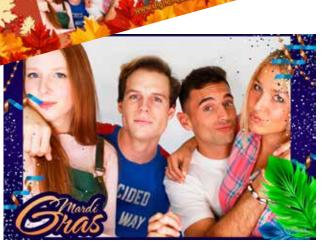

## **5-CUSTOMIZE THE SEASONS**

 $\bigwedge$  Works from Britta v4 and up.

Britta software has 6 seasons by default:

- Valentine's Day
- 4th of July
- Summer
- Halloween
- Winter
- Christmas

The software has by default seasonal graphics, default shots, frames, collages... that will be able to use during the deliminated dates of this seasons.

From Britta v4 and up, the software will have the option to create two custom seasons, each owner will be able to create the seasons of each location and create all the graphics for the season.

Some season samples:

- Thanksgiving
- Sant Patrick's Day
- Mardi Gras
- Oktoberfest
- ...

For each season owners will be able to customize:

- default shots
- full Frames
- full Collages
- promotion

DIGITAL OC CENTRE