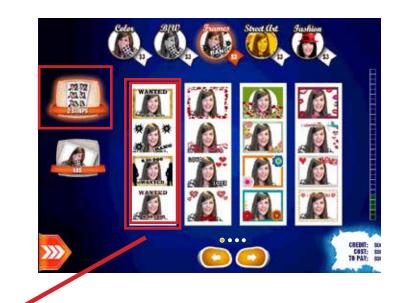

#### 3.4.1 FRAMES - 2 STRIPS

## SAMPLE Screen 1 (group 1)

| WANTED<br>1a<br>dead or alive $2a$ $3a$ $4a$ $\mathfrak{L}$ $\mathfrak{L}$ $2b$ $3b$ $4b$ $\mathfrak{L}$ $\mathfrak{L}$ $2b$ $3b$ $4b$ $\mathfrak{L}$ $\mathfrak{L}$ $2b$ $3b$ $4b$ $\mathfrak{L}$ $\mathfrak{L}$ $2c$ $3c$ $4c$ | 1      | 2  | 3  | 4  |
|----------------------------------------------------------------------------------------------------------------------------------------------------------------------------------------------------------------------------------|--------|----|----|----|
| \$10.000     2c     3c     4c                                                                                                                                                                                                    | 1a     | 2a | 3a | 4a |
| 1c 2c 3c 4c                                                                                                                                                                                                                      | 💥 BANG | 2b | 3b | 4b |
|                                                                                                                                                                                                                                  |        | 2c | 3с | 4c |
| WANTED         2d         3d         4d           1d         2d         3d         4d                                                                                                                                            | 1d     | 2d | 3d | 4d |