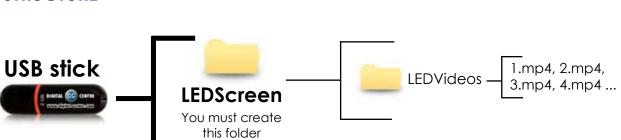

#### 6.2 LED VIDEOS

You can load as many videos as you like to be shown on the external LED Screen.

Each PhotoBooth model has different technical details for the video, due they have different LED Screens.

# STRUCTURE USB stick LEDScreen You must create this folder

6.2.4 DUPLO