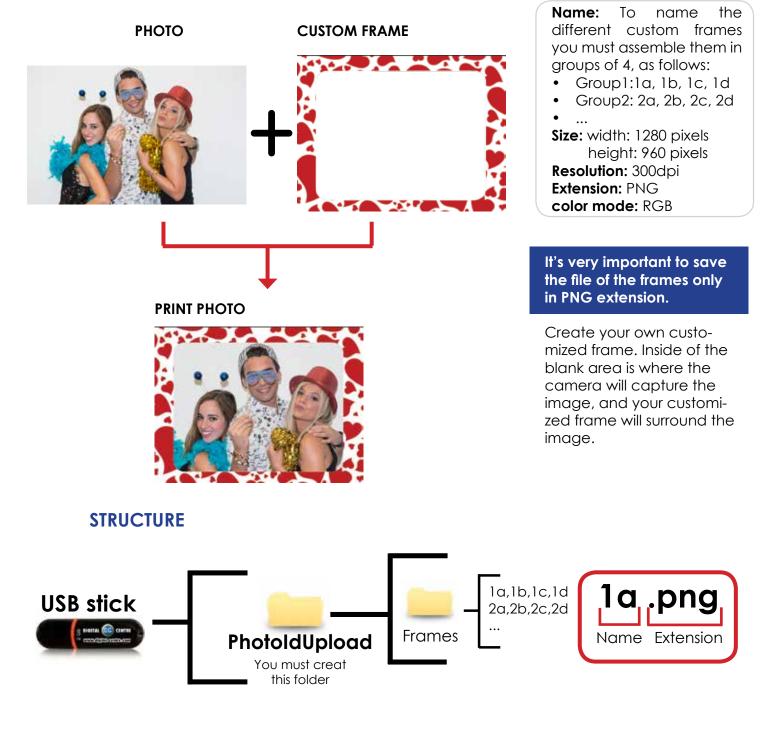

#### **3.4 FRAMES**

A Stop working from Britta v4 on.

Frames are designs that appear overprinted in photos. They can be customized with any motif, even adding the company logo.

These frames can be thematic, according to the different holidays or events that are attended.

See an example below.

#### Frames Technical Details:

#### It's very important to save the file of the frames only in PNG extension.

Create your own customized frame. Inside of the blank area is where the camera will capture the image, and your customized frame will surround the image.