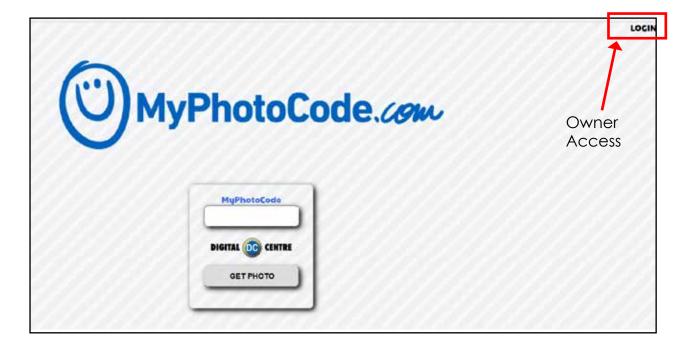

#### 9.2.1 GO TO MYPHOTOCODE

On home screen of www.myphotocode.com it appears:

Log in to www.MyPhotoCode.com:

| MyPhotoCode.com                      | MyPhotoCode |
|--------------------------------------|-------------|
| USERNAME<br>PASSWORD Owner<br>Access |             |