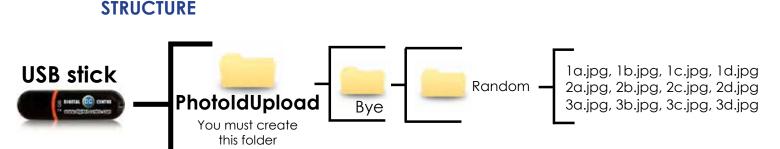

## USB stick PhotoIdUpIoad You must create this folder $\begin{array}{c} Ja.jpg, 1b.jpg, 1c.jpg, 1d.jpg \\ Random \end{array}$ $\begin{array}{c} 1a.jpg, 1b.jpg, 1c.jpg, 2d.jpg \\ 2a.jpg, 2b.jpg, 2c.jpg, 2d.jpg \\ 3a.jpg, 3b.jpg, 3c.jpg, 3d.jpg \end{array}$