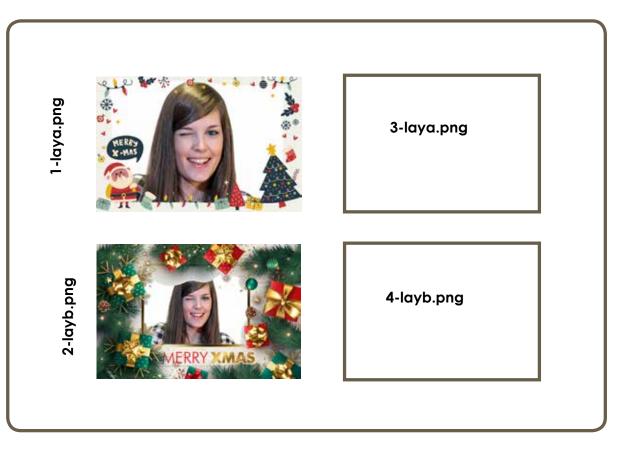

#### Customize the 100% of your strips.

Create as many designs as you want with the 4 diferent layouts.

To create a new full frame choose the template\* you want and follow the characteristics. You can create more than one design of each layout; the name will be 1-laya.png, 2-laya.png, 3-laya.png...

| Name: Check name structure |
|----------------------------|
| Size: width: 614 pixels    |
| height: 1864 pixels        |
| Resolution: 300dpi         |
| Extension: PNG             |
| color mode: RGB            |

## Page 1

 $1 \cdot 1$ -layb.png  $2 \cdot 2$ -layd.png  $3 \cdot 3$ -laya.png  $4 \cdot 4$ -layc.png