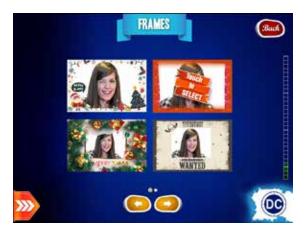

#### 3.4.1 FRAMES - 2 STRIPS

## SAMPLE Screen 1 (group 1)

| WANTED<br>1a<br>dead or alive $2a$ $3a$ $4a$ $\mathfrak{L}$ $\mathfrak{L}$ $2b$ $3b$ $4b$ $\mathfrak{L}$ $\mathfrak{L}$ $2b$ $3b$ $4b$ $\mathfrak{L}$ $\mathfrak{L}$ $2b$ $3b$ $4b$ $\mathfrak{L}$ $\mathfrak{L}$ $2c$ $3c$ $4c$ | 1      | 2  | 3  | 4  |
|----------------------------------------------------------------------------------------------------------------------------------------------------------------------------------------------------------------------------------|--------|----|----|----|
| \$10.000     2c     3c     4c                                                                                                                                                                                                    | 1a     | 2a | 3a | 4a |
| 1c 2c 3c 4c                                                                                                                                                                                                                      | 💥 BANG | 2b | 3b | 4b |
|                                                                                                                                                                                                                                  |        | 2c | 3с | 4c |
| WANTED         2d         3d         4d           1d         2d         3d         4d                                                                                                                                            | 1d     | 2d | 3d | 4d |