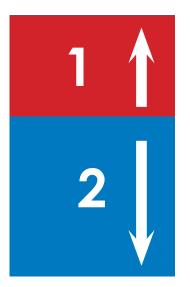

**STRUCTURE** 

This video is divided in two parts: - The 1 (red color): must be rotated upwards, the size is 192x384 px.

- The 2 (blue color): normal position, the size is 192x512 px.