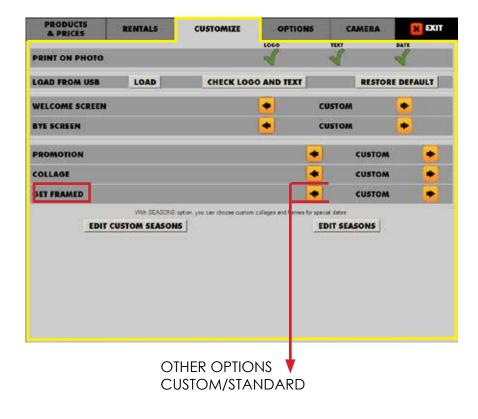

| PRODUCTS<br>& PRICES | RENTALS         | CUSTOMIZE                          | OPTIC      | INS  | CAMERA  | ×       | ĐXIT |
|----------------------|-----------------|------------------------------------|------------|------|---------|---------|------|
| PRINT ON PHOTO       | e.              |                                    | 1000       | 10   | 6       | DATE    |      |
| LOAD FROM USB        | LOAD            | CHECK LOO                          | O AND TEXT | 1    | RESTOR  | E DEFAU | ILT  |
| WELCOME SCREEP       | 4.              |                                    |            | CUST | ом      | •       |      |
| BYE SCREEN           |                 |                                    |            | CUST | ом      |         |      |
| PROMOTION            |                 |                                    |            | •    | CUSTOM  | i.      | +    |
| COLLAGE              |                 |                                    |            |      | CUSTOM  |         | ٠    |
| GET FRAMED           |                 |                                    |            |      | CUSTOM  |         | ٠    |
| EDI                  | T CUSTOM SEASON | apton, yeu see choose custon<br>15 |            |      | SEASONS |         |      |
|                      |                 | r options<br>dom/none              |            | DARD |         |         |      |

| PRODUCTS<br>& PRICES | RENTALS         | CUSTOMIZE              | OPTIO      | NS   | CAMERA  | 2       | E BAII |
|----------------------|-----------------|------------------------|------------|------|---------|---------|--------|
| PRINT ON PHOTO       | 8               |                        | 1000       |      |         | DATE    |        |
| LOAD FROM USB        | LOAD            | CHECK LOO              | O AND TEXT | 1    | RESTOR  | RE DEFA | ULT    |
| WELCOME SCREEN       | E               |                        |            | cus  | том     | ٠       |        |
| BYE SCREEN           |                 |                        |            | cus  | том     |         |        |
| PROMOTION            |                 |                        | Г          | ٠    | CUSTOM  |         |        |
| COLLAGE              |                 |                        |            | •    | CUSTOM  |         | ٠      |
| GET FRAMED           |                 |                        |            | •    | CUSTOM  |         | ٠      |
| EDI                  | I CUSTOM SEASON | <u>s</u>               |            | EDIT | SEASONS |         |        |
|                      |                 | r options<br>E/standar |            |      |         |         |        |

CUSTOM/STANDARD

#### FRAMES

1-The menu is displayed on the screen

2-Enter to the customized menu and select GET FRAMES and

CUSTOM/STANDAR or SEASONS:

- **CUSTOM**: If you choose this option, you can upload your custom usb and the PhotoBooth shows your custom frames.

-**STANDARD**: If you choose this option, you will have frames by default for your photos.

- **SEASONS**: In this option, you can choose frames for special dates (Christmas, Valentine's Day, Winter, July 4th, Summer, Halloween).