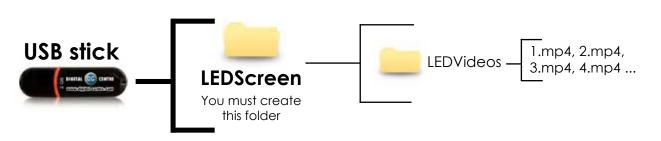

LEDvideos Technical Details:

Name: 1,2,3,... Size: width: 160 pixels height: 384 pixels Extension: MP4

# It's very important to save the file only in MP4 extension.

If you send a video that does not have the measures listed above, it will not be displayed in full screen.





# STRUCTURE



#### 6.2.2 ECLIPSE

SAMPLE



#### **LEDvideos Technical Details:**

Name: 1,2,3,... Size: width: 192 pixels height: 896 pixels Extension: MP4

It's very important to save the file only in MP4 extension.

If you send a video that does not have the measures listed above, it will not be displayed in full screen.





**STRUCTURE** 

This video is divided in two parts: - The 1 (red color): must be rotated upwards, the size is 192x384 px.

- The 2 (blue color): normal position, the size is 192x512 px.



#### 6.2.3 D'LIGHT

#### SAMPLE

LEDVideo



#### LEDvideos Technical Details:

DIGITAL

ENTRE

Name: 1,2,3,... Size: width: 192 pixels height: 576 pixels Extension: MP4

# It's very important to save the file only in MP4 extension.

If you send a video that does not have the measures listed above, it will not be displayed in full screen.



# STRUCTURE USB stick LEDScreen You must create this folder



6.2.4 DUPLO



## LEDvideos Technical Details:

Name: 1,2,3,... Size: width: 192 pixels height: 1216 pixels Extension: MP4

It's very important to save the file only in MP4 extension.

If you send a video that does not have the measures listed above, it will not be displayed in full screen.



This video is divided in two parts: - The 1 (red color): must be rotated upwards, the size is 19