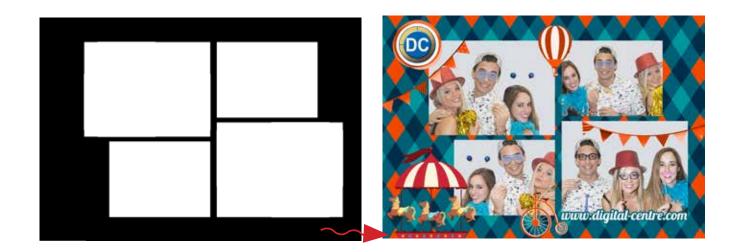

#### 3.6 COLLAGE

There are four different customizable collage templates. In them you can add the design you want, as well as logos or exclusive images.

See an example below.

#### SAMPLE

Create your own customized collage. Inside of the **blank area** is where the camera will capture the image, and your customized collage will surround the image.