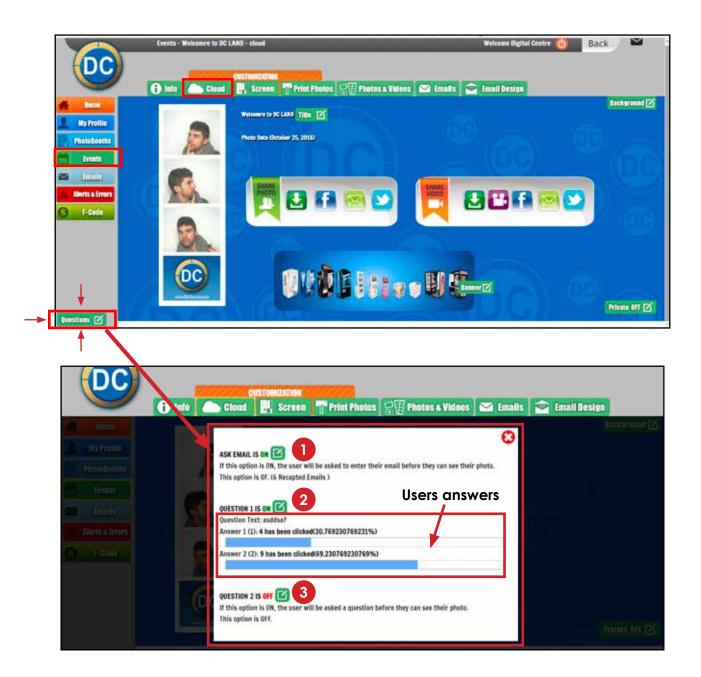

**3** Go to "EVENTS/CLOUD" and click on "QUESTIONS" button and follow the instructions that will appear.

- If this option (ASK EMAIL) is "ON", the user will be asked to enter their email before they can see their photo in Myphotocode.com. If you turn OFF this option, you will not see the email contacts.
- If this option (QUESTION 1) is "ON", the user will be asked to answer a question before they can see their photo in Myphotocode.com. If you turn OFF this option, you will not see the answers of the users. If you have this feature enabled, you will know how many people prefer the first answer and how many users prefer the second option. You can better know which kind of people are your clients and use this information for a lot of marketing possibilities.

2

3

If you click on QUESTION 1 IS OFF you will see this Popup where you can write the question that you want to ask the user. To activate this feature you have to click on the "turn on" button.

| 🔁 into 🤞 | Q              | uestion 1:                | ideos 🖾 Entalis |
|----------|----------------|---------------------------|-----------------|
|          | This           | option is inactive.       |                 |
|          | Question Text: | What's your favorite day? | (C)             |
|          | Answer 1:      | Monday                    | e their         |
|          | Answer 2:      | Friday                    |                 |
|          | Turn           | ON Cancel                 |                 |
|          |                | Galicer                   | hoto.           |

ļ

If this option (QUESTION 2) is "ON", the user will be asked to answer a second question before they can see their photo in Myphotocode.com. If you turn OFF this option, you will not see the answers of the users. If you have this feature enabled, you will know how many people prefer the first answer and how many users prefer the second option. You can better know which kind of people are your clients and use this information for a lot of marketing possibilities.