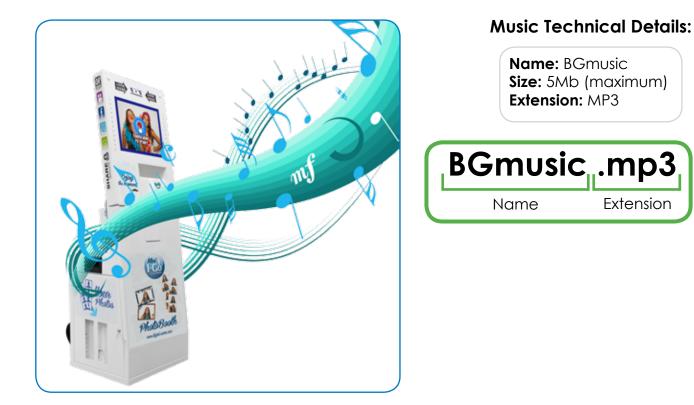

#### **5-CUSTOMIZE THE MUSIC**

Your Photobooth can also play music.

This option allows you to customize the music from the Photo Booth with personalized music from the location, or favorite music from the Bride and Groom (wedding or celebrations). You can Upload any song to the PhotoBooth, the only thing you need to do is change the song's name to "BGmusic" and save the file into the "PhotoIdUpload" folder.