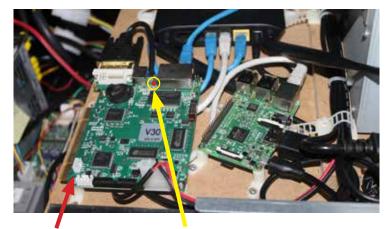

TION WITH RASPBERRY**

If the LED screen shows three stripes of red, green and blue (RGB) means no video signal comes. Maybe it's a connection error between sending board and Raspberry. You should check the connections and the SD card.

See **4.6 LEDSCREEN** for more information about connections.



LED screen shows RGB

7. DVI Input. From Sending board to Raspberry.



### CONNECTION BETWEEN SENDING BOARD AND RECEIVER CARD

If the LED screen is black maybe because there is a connection error between the sending board and receiver card. If the light of sending board and receiver cards are blinking it means are working properly. If the light of sending board and receiver cards are not blinking it means are not working properly and you have to check the connection between these two parts.





Blinking LED This LED light indicates that the sending board is working properly

Page52: it that means they are not working





LED is black

### **CONNECTION WITH THE POWER SUPPLIES**

As we have seen Rapsberry, router, sending board and receiver cards have lights that indicate they are operating. If any of these lights are not lit, it could be that there is a problem with the power supply.



Receiver card



 Red LED light Power supply is connected

 Green LED light Data transmission is correct



Router



Sending card



# EUROPE

Digital Centre Dr. Ferran, 27-29. Bufalvent 08243 Manresa, BARCELONA Spain +34.938.748.158 info@dc-image.com

# AMERICA

Digital Centre America Inc. 13651 SW 143<sup>rd</sup> CT Unit #105 Miami, FL 33186 USA +1.305.387.5005 sales@dc-image.com

# www.cl