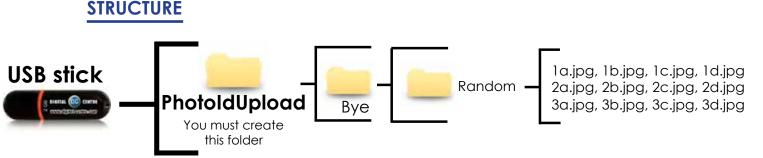

#### Welcome random (4 screens) Technical Details:

Name: 1a, 1b,1c,1d 2a, 2b, 2c, 2d 3a, 3b, 3c, 3d Size: width: 1024 pixels height: 768 pixels Resolution: 72dpi Extension: JPG Color mode: RGB

#### USB stick PhotoldUpload You must create this folder Welcome Random I a.jpg, 1b.jpg, 1c.jpg, 1d.jpg 2a.jpg, 2b.jpg, 2c.jpg, 2d.jpg 3a.jpg, 3b.jpg, 3c.jpg, 3d.jpg

The names of the images must be: 1.jpg,2.jpg,3.jpg