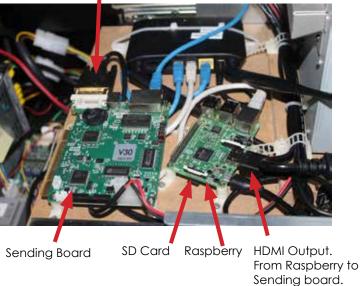

perties.
- $\cdot$  The properties should be as follows.



# Logo specifications:

Name: logo Size: width: 1024 pixels height: 768 pixels Resolution: 300dpi Extension: JPG Color mode: RGB



If it doesn't work, consult a professional designer to assist you in changing the logo. **ADVANCED USERS:**Use the following web site for suggestions; **http://www.webresizer.com** 



### **11.2- PROBLEMS WITH LEDSCREEN**

### **CONNECTION WITH RASPBERRY**

If the LED screen shows three stripes of red, green and blue (RGB) means no video signal comes. Maybe it's a connection error between sending board and Raspberry. You should check the connections and the SD card.

See **4.6 LEDSCREEN** for more information about connections.



LED screen shows RGB

7. DVI Input. From Sending board to Raspberry.



### CONNECTION BETWEEN SENDING BOARD AND RECEIVER CARD

If the LED screen is black maybe because there is a connection error between the sending board and receiver card. If the light of sending board and receiver cards are blinking it means are working properly. If the light of sending board and receiver cards are not blinking it means are not working properly and you have to check the connection between these two parts.





Blinking LED This LED light indicates that the sending board is working properly

Page52: it that means they are not working





LED is black

### **CONNECTION WITH THE POWER SUPPLIES**

As we have seen Rapsberry, router, sending board and receiver cards have lights that indicate they are operating. If any of these lights are not lit, it could be that there is a pr