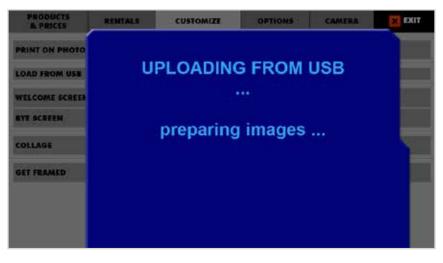

### Load

To upload your customizations insert the USB Stick in the pc, go to the SetupMenu/Customize, select "CUSTOM" option for all you want to custom (Welcome Screen, Bye Screen, Collage and Get Framed) and press the LOAD button.

While uploading, this screen appears and then disappears only when the software has finished loading.

PRODUCTS DENTALS

PRINT ON PHOTO

**Check logo and text:** You can check the logo and text that will appear in the photos. This screen disappears after a few seconds.