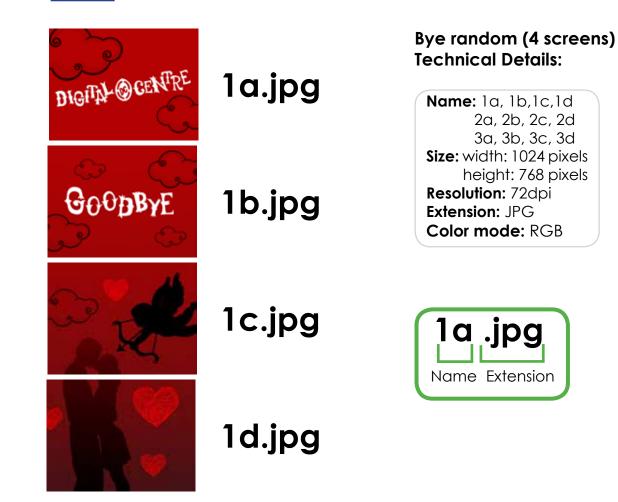

#### SAMPLE

1.jpg

2.jpg

Bye random (4 screens)Technical Details:

Name: 1,2,3. Size: width: 1024 pixels height: 768 pixels Resolution: 72dpi Extension: JPG Color mode: RGB