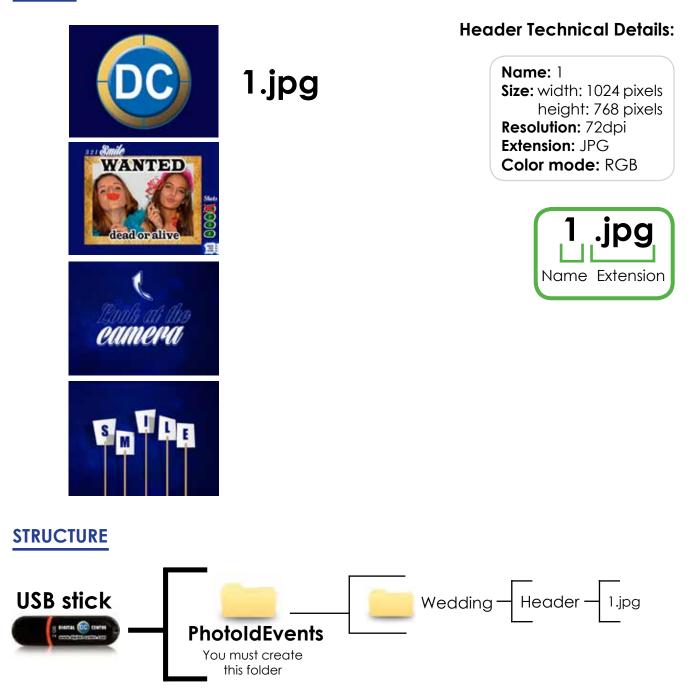

#### **4.6 HEADER**

It is a customizable image that appears on the top screen (1st screen) during the game. You can put your logo or any image that you want.

See an example below.

#### SAMPLE

We must save the image as shown above. If no image is stored none will appear during the game on the top screen. You can not turn on and off using the Setup menu.