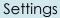

### WELCOME/BYE

1-The menu is displayed on the screen

2-Enter to the customized menu and select Welcome/ Bye screen and **CUSTOM**/ **RANDOM**/ **NONE** or **STANDARD**: - **CUSTOM**: if you choose this option, you can upload your custom usb and customized WELCOME and BYE screens.

- **RANDOM**: If you choose this option, the PotoBooth will make a random selection of welcome and bye screens and show you one.

- **NONE**: if you choose this option, you don't upload your custom usb and you don't have any WELCOME or BYE screens.

- **STANDARD**: if you choose this option, the PhotoBooths default welcome and bye screens will appear.

3-Touch "X" EXIT. The PhotoBooth is ready to work

### COLLAGE

1-The menu is displayed on the screen

2-Enter to the customized menu and select GET FRAMES and CUSTOM/STANDARD:

- **CUSTOM**: If you choose this option, you can upload your custom usb and the PhotoBooth shows your custom collage.

- **STANDARD**: If you choose this option, you will have frames by default for your collage. 3-Touch "X" EXIT. The PhotoBooth is ready to work

CUSTOM/STANDARD