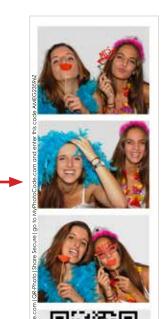

#### **3.4 TEXT**

The text you decide will appear printed on the side of the photos. Here you can add the name of the event or simply a thank you message.

See an example below.

#### SAMPLE

Date:18-11-2014 | Digital-centre. com | QR-Photo | Share Secure go to MyPhotoCode.com and enter this code AMEG23596Z

Text Technical Details:

Name: Text Extension: txt