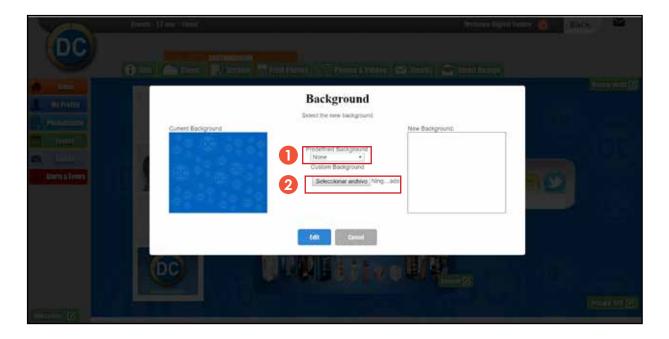

### CHOSE EVENT

The cloud consists of has different customizable parts.Below you will see how to customize them.

1 BACKGROUND

Select a **1** <u>Predefined Background</u> or **2** <u>Upload your own</u>. Once it's selected the one you want click on EDIT.