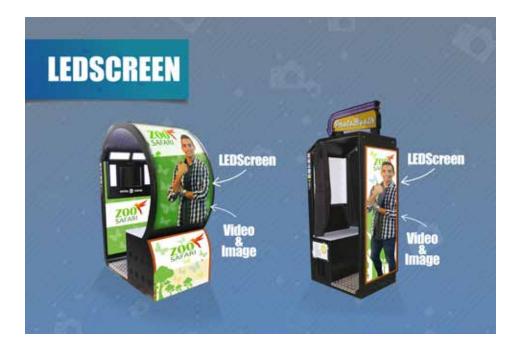

#### 7-CUSTOMIZE THE LEDSCREEN (OUTSIDE)

The external LED Screen displays images, vídeos, motion graphics, text messages, adverts and the photos taken inside the PhotoBooth. It is a great promotional tool visible from hundred feet away.

#### 7.1 LED VIDEOS

You can load as many videos as you like to be shown on the large exterior LED Screen.

See examples below.