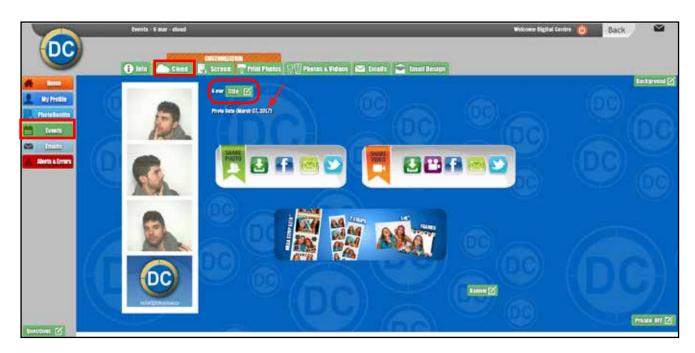

#### 6.3 TITLE

The event title is fully customizable to describe this space.

See an example below.