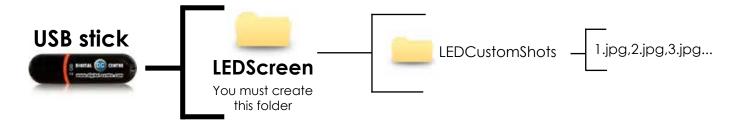

#### 4.5 CUSTOM SHOTS

Custom shots are images (pre-made) that are displayed on the screen during the event. An example is in a wedding where the bride wants to show images of her and her husband when they met; a company wants to promote their brand or its products with images; or you want to advertise other brands. You can put as many pictures as you want.

#### **Custom shots Technical Details:**

Name: 1,2,3,4,... Size: width: 1024 pixels height: 768 pixels Resolution: 72dpi Extension: JPG Color mode: RGB

#### STRUCTURE USB stick PhotoIdEvents You must create this folder CustomShots - 1.jpg,2.jpg,3.jpg,4.jpg 5.jpg,6.jpg....

The names of the images must be: 1.jpg,2.jpg,3.jpg...