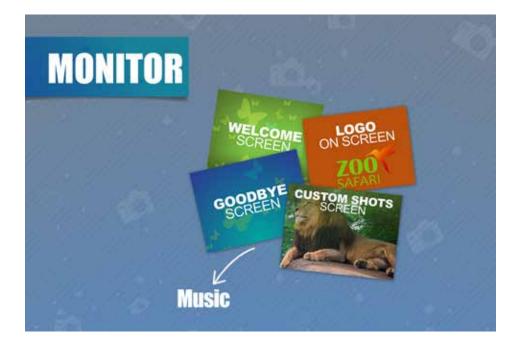

#### **4-CUSTOMIZE THE MONITOR**

#### 4.1 WELCOME MESSAGE CUSTOM

Custom Welcome message is what appears on the screen when the user starts the play. This screen can contain images, text, logo...

See an example below.

#### 4.5 CUSTOM SHOTS

Custom shots are images (pre-made) that are displayed on the screen during the event. An example is in a wedding where the bride wants to show images of her and her husband when they met; a company wants to promote their brand or its products with images; or you want to advertise other brands. You can put as many pictures as you want.

#### **4.6 HEADER**

It is a customizable image that appears on the top screen (1st screen) during the game. You can put your logo or any image that you want.

See an example below.