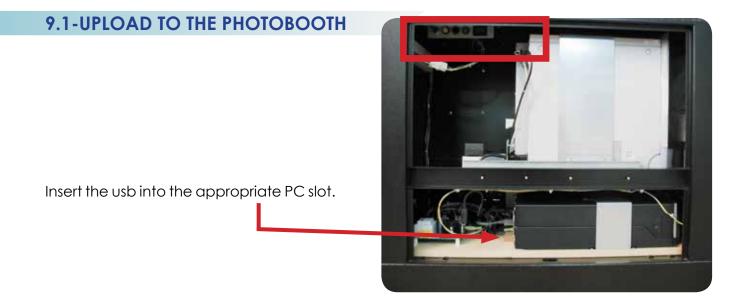

## 9-HOW TO UPLOAD THE CUSTOMIZATION

**MENU** (Yellow Button): It enters setup Menu and allows options such as pricing, logos, camera adjustments, and features to be changed.

If you push the yellow button (MENU), the screen inside the PhotoBooth shows the following Setup menu:

### Load

To upload your customizations insert the USB Stick in the pc, go to the SetupMenu/Customize, select "CUSTOM" option for all you want to custom (Welcome Screen, Bye Screen, Collage and Get Framed) and press the LOAD button.

If your USB is not detected, press EXIT and enter again to the Setup menu.

If you want to put on your own custom music on your PhotoBooth, you must enable  $\sqrt{$  "MUSIC ON INTRO" in this section of setup menu. If you disable  $\times$  this option the music will not play.