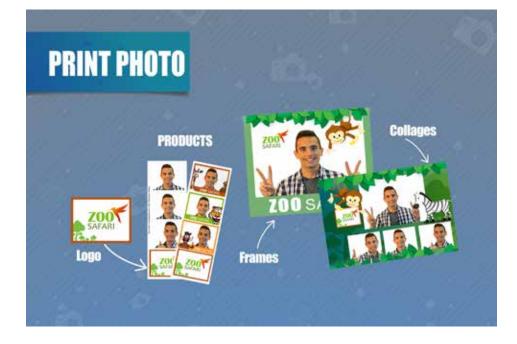

#### **3-CUSTOMIZE THE PRINT PHOTO**

#### 3.1 LOGO

You can add a corporate logo in the photos to promote an event or advertise any company. The logo will be printed on the fourth photo of the strip.

See an example below.

#### **3.2 FRAMES**

Frames are designs that appear overprinted in photos. They can be customized with any motif, even adding the company logo.

These frames can be thematic, according to the different holidays or events that are attended.

#### **3.3 COLLAGE**

There are four different customizable collage templates. In these you can add the design you want, as well as logos or exclusive images.

See an example below.