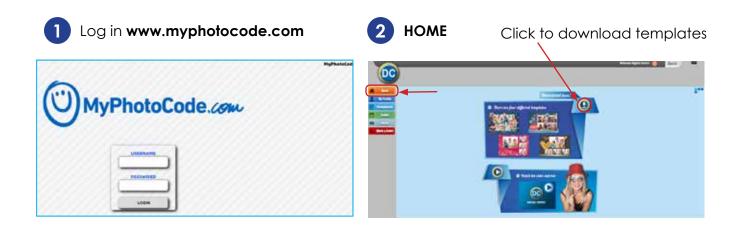

### 9.2.1- GO TO MYPHOTOCODE

On the home screen of www.myphotocode.com it appears:

Log in to www.MyPhotoCode.com:

| MyPhotoCode.com                      | MyPhotoCode |
|--------------------------------------|-------------|
| USERNAME<br>PASSWORD Owner<br>Access |             |