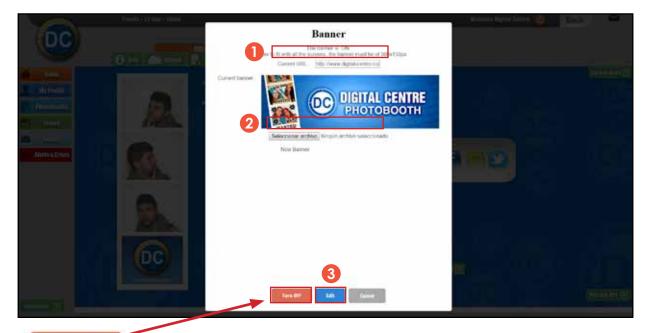

#### **6.2 BANNER**

The banner is a very attractive tool that serves to promote your business. This advertising banner is animated and interactive. It allows you to link to the website that you decide. All users who access the event to share the photos by social networks or download them on their computer will be able to see the customized banner. You can also change the destination URL by clicking the banner.

#### **Banner Technical Details:**

Name: Banner Size: width: 500 pixels height: 150 pixels Resolution: 72dpi Extension: GIF Color mode: RGB

It's very important to save the file of the Banner only in GIF extension.

#### 6.3 TITLE

The event title is fully customizable to describe this space.

See an example below.