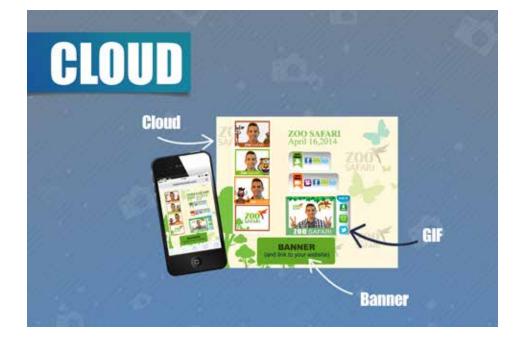

### **6-CUSTOMIZE THE CLOUD**

The Cloud is a virtual space where all photos and videos are saved during an event. In this space the users can view all captured material during the event and they can share via email and social networks (Facebook and Twitter), as well as having the ability to download digital files on any device.

This space allows to:

- Put a **background** with a color and personal design.
- Place a **banner** (with a message of thanks or photos) to link to any website you wish.
- Edit a **title** and date for the event.

• With an **email design** you can type the text you want to appear in the E-mail when your costumers send their photos via E-mail.

#### **6.2 BANNER**

The banner is a very attractive tool that serves to promote your business. This advertising banner is animated and interactive. It allows you to link to the website that you decide. All users who access the event to share the photos by social networks or download them on their computer will be able to see the customized banner. You can also change the destination URL by clicking the banner.

#### 6.3 TITLE

The event title is fully customizable to describe this space.

See an example below.