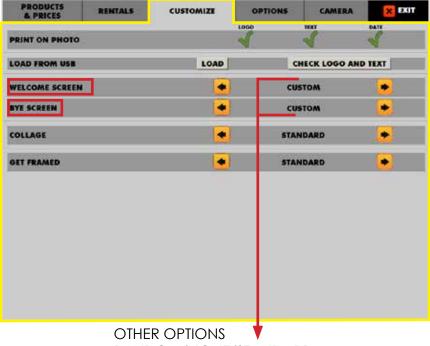

### COLLAGE

1-The menu is displayed on the screen

2-Enter to the customized menu and select GET FRAMES and CUSTOM/STANDARD:

- **CUSTOM**: If you choose this option, you can upload your custom usb and the PhotoBooth shows your custom collage.

- **STANDARD**: If you choose this option, you will have frames by default for your collage. 3-Touch "X" EXIT. The PhotoBooth is ready to work

CUSTOM/STANDARD

### **FRAMES**

1-The menu is displayed on the screen

2-Enter to the customized menu

and select GET FRAMES and CUSTOM / STANDARD or SEASONS:

CUSTOM: If you choose this option, you can upload your custom usb and the PhotoBooth will shows your custom frames.

- STANDARD: If you choose this option, you will have frames by default for your photos.

- SEASONS: In this option, you can choose custom frames for especial dates(Chistmas, Valentine's day, winter, July 4th, summer, halloween). 3-Touch "X" EXIT. The