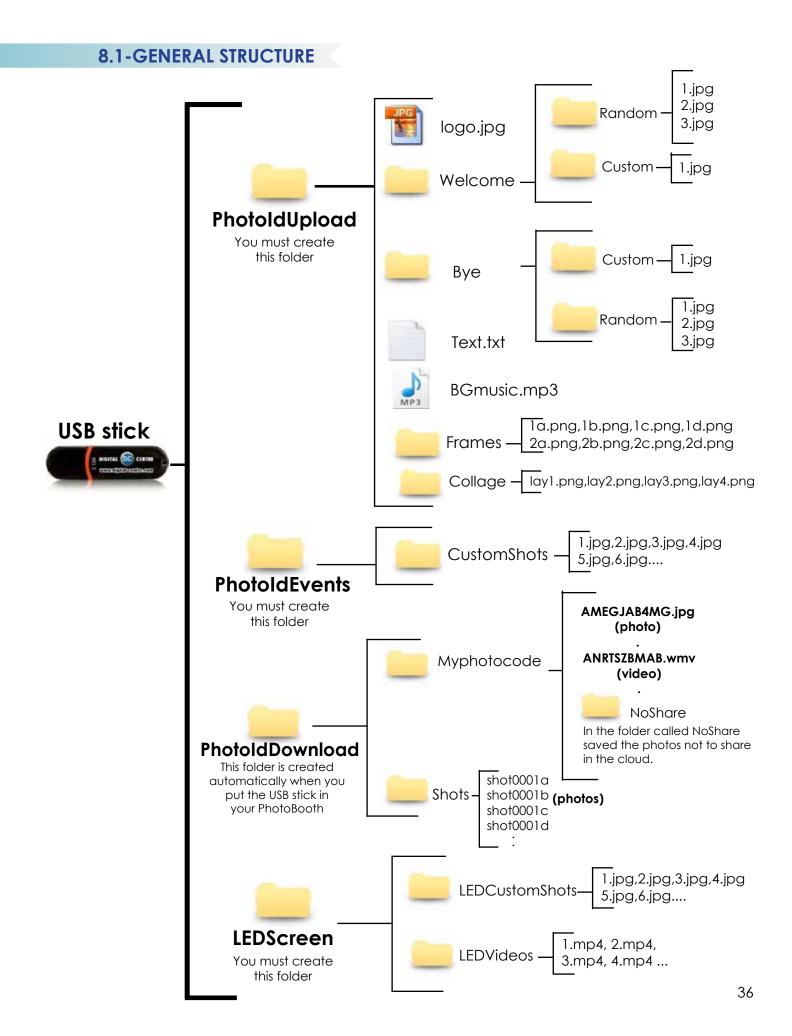

## **8-TECHNICAL DETAILS**

# PHOTO

| FILE     | SIZE (PIXELS) | TYPE          | FORMAT | NAME                    |
|----------|---------------|---------------|--------|-------------------------|
| LOGO     | 1024x768      | RGB - 300 dpi | jpg    | logo                    |
| FRAMES   | 1280x960      | RGB - 300 dpi | png    | 1a,1b,1c,1d,2a,2b,2c,2d |
| COLLAGES | 2044x1416     | RGB - 300 dpi | png    | lay1, lay2, lay3, lay4  |
| TEXT     | -             | -             | txt    | text                    |

## MONITOR

| FILE         | SIZE (PIXELS) | ТҮРЕ         | FORMAT | NAME     |
|--------------|---------------|--------------|--------|----------|
| WELCOME      | 1024x768      | RGB - 72 dpi | jpg    | 1        |
| BYE          | 1024x768      | RGB - 72 dpi | jpg    | 1        |
| CUSTOM SHOTS | S1024x768     | RGB - 72 dpi | jpg    | 1, 2, 3, |

## MUSIC

| FILE  | SIZE (MB)  | TYPE | FORMAT | NAME    |
|-------|------------|------|--------|---------|
| MUSIC | 5(maximum) | -    | mp3    | BGmusic |

## CLOUD

| FILE       | SIZE (PIXELS) | TYPE         | FORMAT | NAME       |
|------------|---------------|--------------|--------|------------|
| BACKGROUND | 1400x1150     | RGB - 72 dpi | jpg    | background |
| BANNER     | 500x150       | RGB - 72 dpi | gif    | banner     |

# LED SCREEN REVOLUTION (OUTSIDE)

| FILE        | SIZE (PIXELS) | TYPE         | FORMAT | NAME     |
|-------------|---------------|--------------|--------|----------|
| VIDEOS      | 160x384       | -            | mp4    | 1, 2, 3, |
| CUSTOM SHOT | S1024x768     | RGB - 72 dpi | jpg    | 1, 2, 3, |

# LED SCREEN ECLIPSE (OUTSIDE)

192x384 px

|   | FILE         | SIZE (PIXELS) | ТҮРЕ         | FORMAT | NAME     |
|---|--------------|---------------|--------------|--------|----------|
|   | CUSTOM SHOTS | 1024x768      | RGB - 72 dpi | jpg    | 1, 2, 3, |
| / | VIDEOS       | 192x896       | -            | mp4    | 1, 2, 3, |