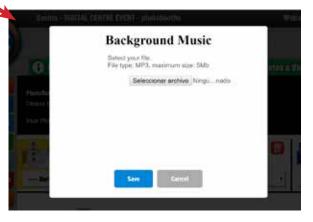

### 9.2.4- BACKGROUND MUSIC

To upload your custom music through the cloud, follow the steps below.

1 Choose a PB and click the drop-down menu to choose "Background music".

|                               | Events - DIGITAL CENTRE EVENT - photobooths                                                                                                                | Welcome Digital Centre          | Back             |
|-------------------------------|------------------------------------------------------------------------------------------------------------------------------------------------------------|---------------------------------|------------------|
| DC                            | CUSTOMIZATION                                                                                                                                              | nine e Videne 🛛 Emsile 🗂        | Email Des        |
| Home My Profile PhotoBooths   | PhotoBooth Screen Customization<br>Choose the PhotoBooth model and click on the green button to start customizing it.<br>Your PhotoBooth models :          |                                 | Cinan Do:        |
| Events Emails Alerts & Errors | Image: None         Image: None         Image: None         Image: None           None         Image: None         Image: None         Image: None         | None •                          |                  |
| Audits                        | Welcome Screen     about       Goodbye Screen     about       Custom Shots     toBooth and Add       Header Banner     Step2 - Select section to customize | Step3 - Add&Delete files in the | selected secti . |

2 After you choose the "Background Music" option you have to click on this button 📀

|                  | frents - Inicitia, CONTRE CVENT - photokooths                                                                                                                                                                                                                                                                                                                                                                                                                                                                                                                                                                                                                                                                                                                                                                                                                                                                                                                                                                                                                                                                                                                                                                                                                                                                                                                                                                                                                                                                                                                                                                                                                                                                                                                                                                                                                                                                                                                                                                                                                                                                                  | Velcome Digital Centre 👌 🛛 Back 🗡 |
|------------------|--------------------------------------------------------------------------------------------------------------------------------------------------------------------------------------------------------------------------------------------------------------------------------------------------------------------------------------------------------------------------------------------------------------------------------------------------------------------------------------------------------------------------------------------------------------------------------------------------------------------------------------------------------------------------------------------------------------------------------------------------------------------------------------------------------------------------------------------------------------------------------------------------------------------------------------------------------------------------------------------------------------------------------------------------------------------------------------------------------------------------------------------------------------------------------------------------------------------------------------------------------------------------------------------------------------------------------------------------------------------------------------------------------------------------------------------------------------------------------------------------------------------------------------------------------------------------------------------------------------------------------------------------------------------------------------------------------------------------------------------------------------------------------------------------------------------------------------------------------------------------------------------------------------------------------------------------------------------------------------------------------------------------------------------------------------------------------------------------------------------------------|-----------------------------------|
| DC               |                                                                                                                                                                                                                                                                                                                                                                                                                                                                                                                                                                                                                                                                                                                                                                                                                                                                                                                                                                                                                                                                                                                                                                                                                                                                                                                                                                                                                                                                                                                                                                                                                                                                                                                                                                                                                                                                                                                                                                                                                                                                                                                                |                                   |
| A 100            | 🔁 laft 💦 Cloud 🔄 Screen 🌱 Frist Packer 🖓 (Packers & Wilcos 😂 Crault) 😂 (Instit Design                                                                                                                                                                                                                                                                                                                                                                                                                                                                                                                                                                                                                                                                                                                                                                                                                                                                                                                                                                                                                                                                                                                                                                                                                                                                                                                                                                                                                                                                                                                                                                                                                                                                                                                                                                                                                                                                                                                                                                                                                                          |                                   |
| 1 Ry Profile     | - Internet Make - Internet - Inte |                                   |
| Visitaboethi     | Berlapmand Morie 🕐                                                                                                                                                                                                                                                                                                                                                                                                                                                                                                                                                                                                                                                                                                                                                                                                                                                                                                                                                                                                                                                                                                                                                                                                                                                                                                                                                                                                                                                                                                                                                                                                                                                                                                                                                                                                                                                                                                                                                                                                                                                                                                             |                                   |
| in traini        | The Endprived Make is the set furt of the dayed on the Particlest.<br>No advance made yet                                                                                                                                                                                                                                                                                                                                                                                                                                                                                                                                                                                                                                                                                                                                                                                                                                                                                                                                                                                                                                                                                                                                                                                                                                                                                                                                                                                                                                                                                                                                                                                                                                                                                                                                                                                                                                                                                                                                                                                                                                      | 1 million                         |
| A Nictual Intera |                                                                                                                                                                                                                                                                                                                                                                                                                                                                                                                                                                                                                                                                                                                                                                                                                                                                                                                                                                                                                                                                                                                                                                                                                                                                                                                                                                                                                                                                                                                                                                                                                                                                                                                                                                                                                                                                                                                                                                                                                                                                                                                                | Your Music                        |
|                  |                                                                                                                                                                                                                                                                                                                                                                                                                                                                                                                                                                                                                                                                                                                                                                                                                                                                                                                                                                                                                                                                                                                                                                                                                                                                                                                                                                                                                                                                                                                                                                                                                                                                                                                                                                                                                                                                                                                                                                                                                                                                                                                                |                                   |
|                  | Background Music 🛨                                                                                                                                                                                                                                                                                                                                                                                                                                                                                                                                                                                                                                                                                                                                                                                                                                                                                                                                                                                                                                                                                                                                                                                                                                                                                                                                                                                                                                                                                                                                                                                                                                                                                                                                                                                                                                                                                                                                                                                                                                                                                                             |                                   |
|                  | The Background Music is the Music that will be played on the PhotoBooth.                                                                                                                                                                                                                                                                                                                                                                                                                                                                                                                                                                                                                                                                                                                                                                                                                                                                                                                                                                                                                                                                                                                                                                                                                                                                                                                                                                                                                                                                                                                                                                                                                                                                                                                                                                                                                                                                                                                                                                                                                                                       | to it is all                      |

3 This popup gives you the possibility to upload the file of music you want. You can not upload a file bigger than 5Mb.