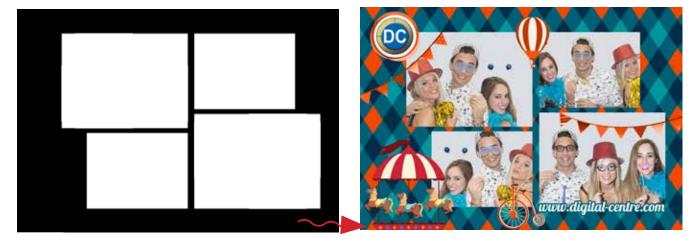

#### **3.3 COLLAGE**

There are four different customizable collage templates. In these you can add the design you want, as well as logos or exclusive images.

See an example below.

Create your own customized collage. Inside of the **blank area** is where the camera will capture the image, and your customized collage will surround the image.