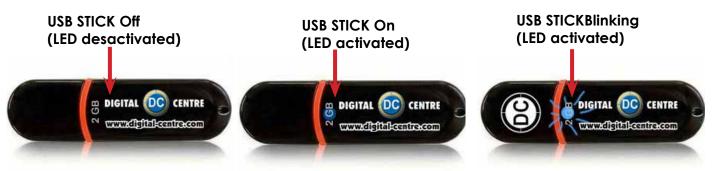

### Load

To upload your customizations insert the USB Stick in the pc, go to the SetupMenu/Customize, select "CUSTOM" option for all you want to custom (Welcome Screen, Bye Screen, Collage and Get Framed) and press the LOAD button.

If your USB is not detected, press EXIT and enter again to the Setup menu.

If you want to put on your own custom music on your PhotoBooth, you must enable  $\sqrt{$  "MUSIC ON INTRO" in this section of setup menu. If you disable  $\times$  this option the music will not play.