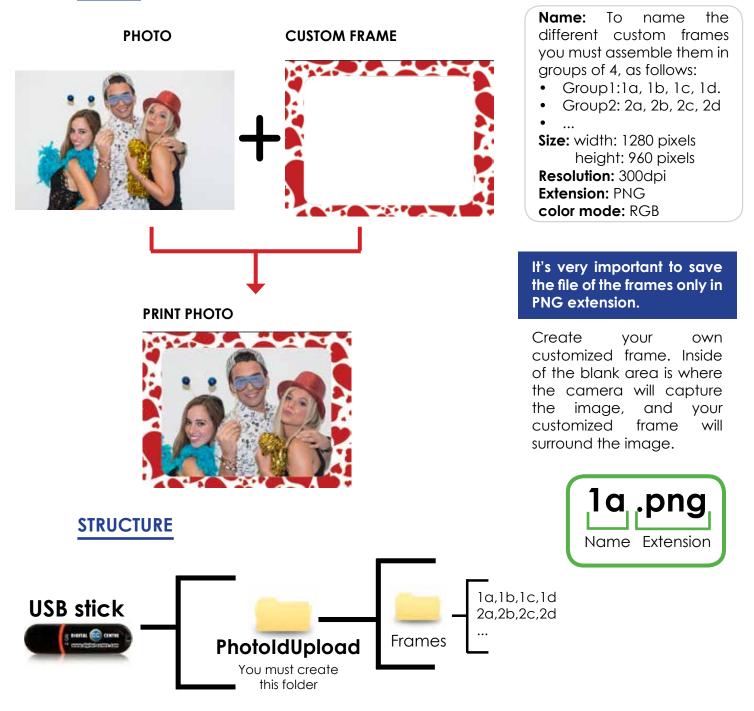

#### **3.2 FRAMES**

Frames are designs that appear overprinted in photos. They can be customized with any motif, even adding the company logo.

These frames can be thematic, according to the different holidays or events that are attended.

See an example below.

#### Frames Technical Details:

Create your own customized collage. Inside of the **blank area** is where the camera will capture the image, and your customized collage will surround the image.