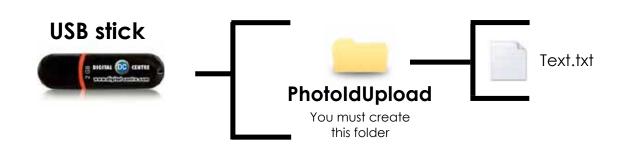

#### USB stick PhotoldUpload You must create this folder Welcome Random I a.jpg, 1b.jpg, 1c.jpg, 1d.jpg 2a.jpg, 2b.jpg, 2c.jpg, 2d.jpg 3a.jpg, 3b.jpg, 3c.jpg, 3d.jpg

The names of the images must be: 1.jpg,2.jpg,3.jpg