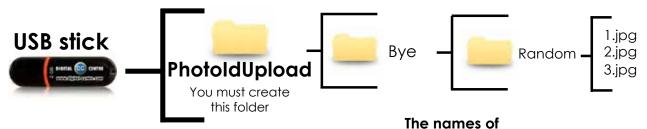

#### USB stick PhotoldUpload You must create this folder Welcome Random I a.jpg, 1b.jpg, 1c.jpg, 1d.jpg 2a.jpg, 2b.jpg, 2c.jpg, 2d.jpg 3a.jpg, 3b.jpg, 3c.jpg, 3d.jpg

The names of the images must be: 1.jpg,2.jpg,3.jpg