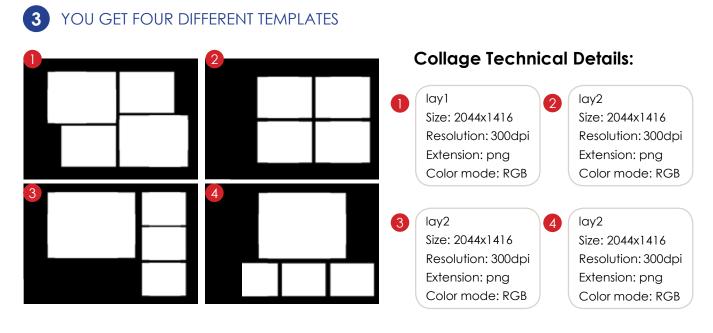

#### **3.3 COLLAGE**

There are four different customizable collage templates. In these you can add the design you want, as well as logos or exclusive images.

See an example below.

#### **Collage Technical Details:**

Name:lay1,lay2,lay3,lay4. Size: width: 2044 pixels height: 1416 pixels Resolution: 300dpi Extension: PNG color mode: RGB

It's very important to save the file of the collage only in PNG extension and hold the original name of the template.

Create your own customized collage. Inside of the **blank area** is where the camera will capture the image, and your customized collage will surround the image.