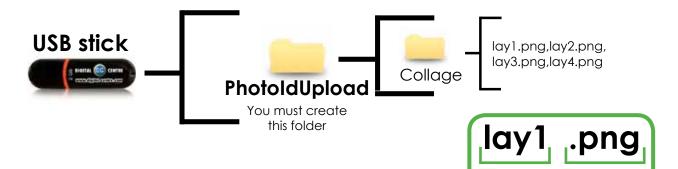

#### **Collage Technical Details:**

Name:lay1,lay2,lay3,lay4. Size: width: 2044 pixels height: 1416 pixels Resolution: 300dpi Extension: PNG color mode: RGB

It's very important to save the file of the collage only in PNG extension and hold the original name of the template.

Create your own customized collage. Inside of the **blank area** is where the camera will capture the image, and your customized collage will surround the image.