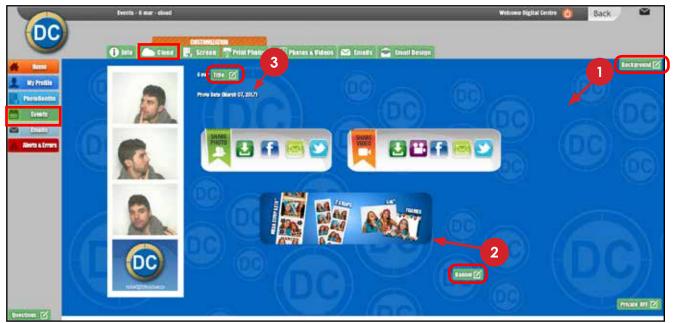

### CHOSE EVENT

The cloud consists of has different customizable parts.Below you will see how to customize them.

1 BACKGROUND

Select a **1** <u>Predefined Background</u> or **2** <u>Upload your own</u>. Once it's selected the one you want click on EDIT.

Banner 🗹

You have the option to switch On an advertising banner that will link to your website.

- Type the URL that you want (for example your website), don't forget to use http://.
- 2 Choose an image or gif to be the banner.
- 3 Click EDIT.