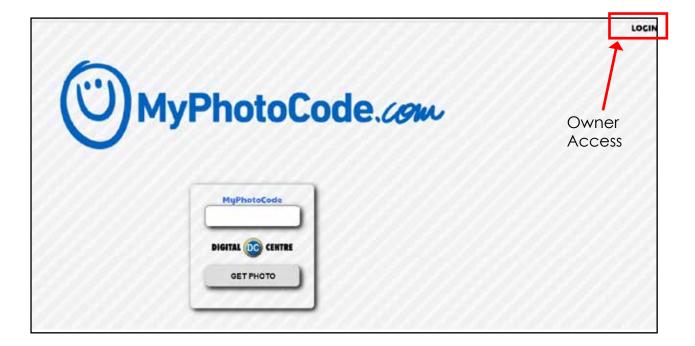

### 9.2.1- GO TO MYPHOTOCODE

On the home screen of www.myphotocode.com it appears:

Log in to www.MyPhotoCode.com:

| MyPhotoCode.com                      | MyPhotoCode |
|--------------------------------------|-------------|
| USERNAME<br>PASSWORD Owner<br>Access |             |