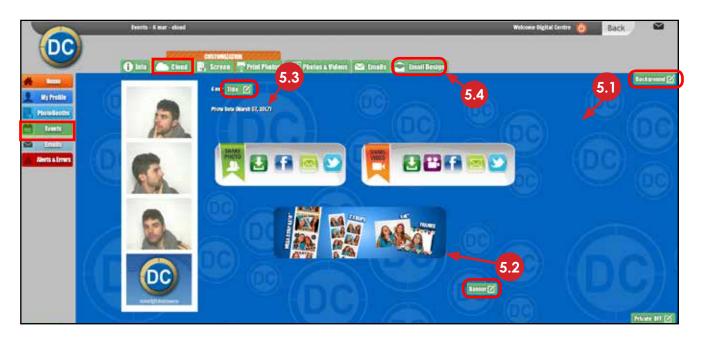

### CHOSE EVENT

The cloud consists of has different customizable parts.Below you will see how to customize them.

1 BACKGROUND

Select a **1** <u>Predefined Background</u> or **2** <u>Upload your own</u>. Once it's selected the one you want click on EDIT.

Banner 🗹

You have the option to switch On an advertising banner that will link to your website.

- Type the URL that you want (for example your website), don't forget to use http://.
- 2 Choose an image or gif to be the banner.
- 3 Click EDIT.

Click here to enable or disable the banner.

i.