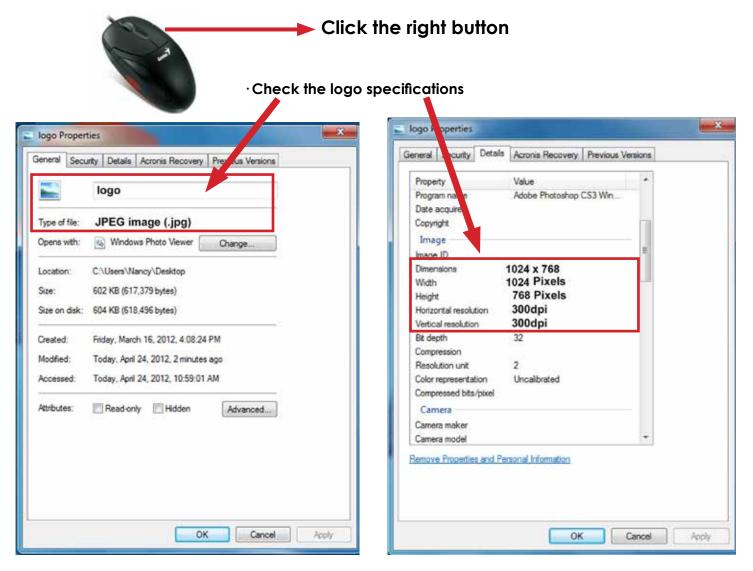

#### Logo Technical Details:

Name: logo Size: width: 1024 pixels height: 768 pixels Resolution: 300dpi Extension: JPG Color mode: RGB

**STRUCTURE** 

if you need more information about how to save the logo properly, scan this QR code and watch the video.