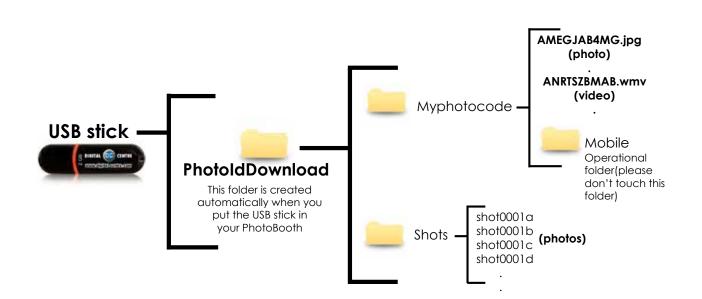

#### USB stick PhotoldUpload You must create this folder Welcome Random I a.jpg, 1b.jpg, 1c.jpg, 1d.jpg 2a.jpg, 2b.jpg, 2c.jpg, 2d.jpg 3a.jpg, 3b.jpg, 3c.jpg, 3d.jpg

The names of the images must be: 1.jpg,2.jpg,3.jpg