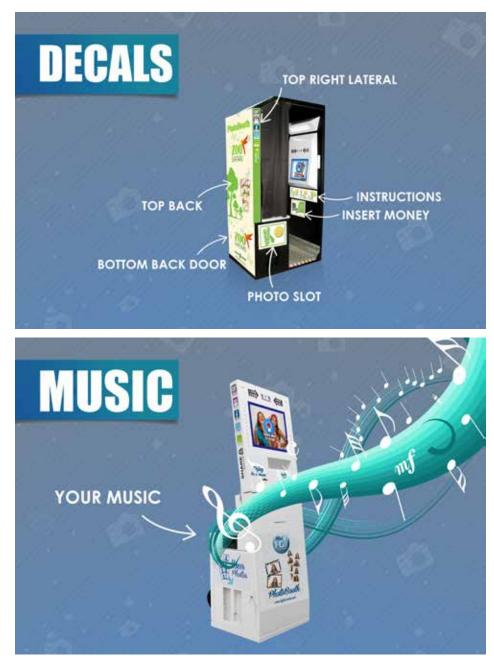

#### **2- CUSTOMIZE THE DECALS**

The DECALS are stickers that you can place in and out of your DC PhotoBooth to customize it. Depending on the type of PB can paste them to the outside and inside or only outside.

3

See an example below.

## SAMPLE

To check out our Decals catalog you must scan the following QR code:

#### **5-CUSTOMIZE THE MUSIC**

Your Photobooth can also play music.

This option allows you to customize the music from the Photo Booth with personalized music from the location, or favorite music from the Bride and Groom (wedding or celebrations). You can Upload any song to the PhotoBooth, the only thing you need to do is change the song's name to "BGmusic" and save the file into the "PhotoIdUpload" folder.