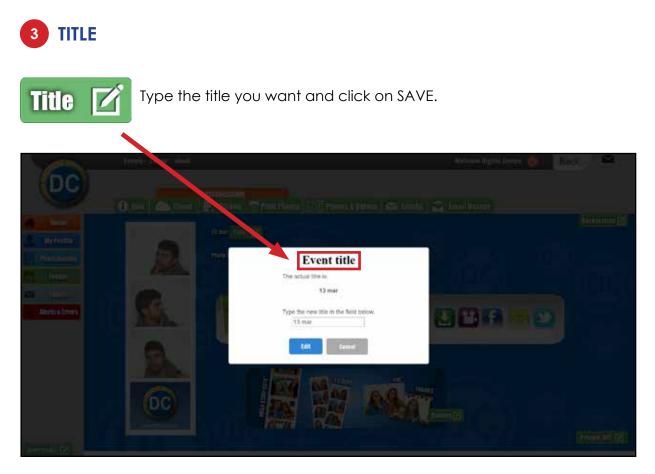

#### 6.3 TITLE

The event title is fully customizable to describe this space.

See an example below.