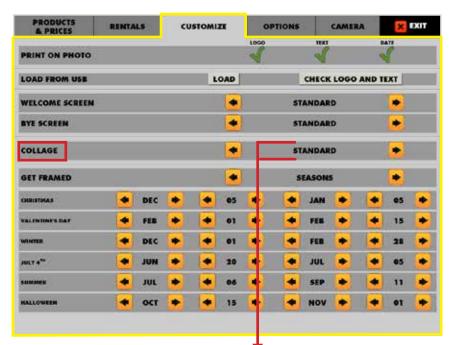

### **FRAMES**

1-The menu is displayed on the screen

2-Enter to the customized menu

and select GET FRAMES and CUSTOM / STANDARD or SEASONS:

CUSTOM: If you choose this option, you can upload your custom usb and the PhotoBooth will shows your custom frames.

- STANDARD: If you choose this option, you will have frames by default for your photos.

- SEASONS: In this option, you can choose custom frames for especial dates(Chistmas, Valentine's day, winter, July 4th, summer, halloween). 3-Touch "X" EXIT. The

PhotoBooth is ready to work.

| PRODUCTS<br>& PRICES | RENTALS        | CUSTON   | CUSTOMIZE OP |            | CAMERA | × EXI |
|----------------------|----------------|----------|--------------|------------|--------|-------|
| GAME CONTROL         | DISPLAY AND    | PERATION | LED SCREEN   | RESTORE US |        |       |
|                      | LED SC         | REEN DIS | PLAY AND C   | PERATION   |        |       |
| SHOW EVENT S         | HOTS LED SCREE | N        |              |            | 4      |       |
| SHOW CUSTON          | SHOTS LED SCR  | EEN      |              |            | 1      |       |
| SHOW CUSTOM          | LED VIDEOS     |          |              |            | ~      |       |
| SHOW INSTANT         | WIFI LED VIDEO | 6        |              |            | S      |       |