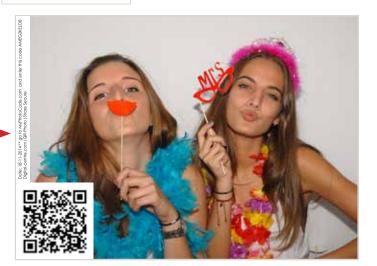

#### **3.4 TEXT**

The text you decide will appear printed on the side of the photos. Here you can add the name of the event or simply a thank you message.

See an example below.

#### SAMPLE

Date: 18-11-2014 \*\* go to MyPhotoCode. com and enter this code AMEG2KELOB Digital-centre.com | QR-Photo | Share Secure