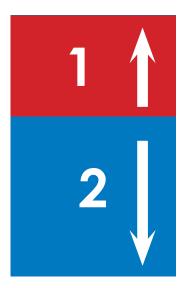

This video is divided in two parts:
The 1 (red color): must be rotated upwards, the size is 192x384 px.
The 2 (blue color): normal position, the size is 192x512 px.

STRUCTURE

#### This video is divided in two parts:

- The 1 (red color): must be rotated upwards, the size is 192x384 px

192x512 px - The 2 (blue color): normal position, the size is 192x512 px