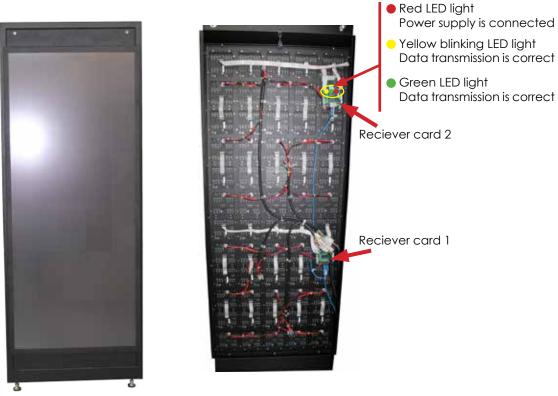

connection error between sending board and Raspberry. You should check the connections and the SD card.

See **4.6 LEDSCREEN** for more information about connections.



LED screen shows RGB

7. DVI Input. From Sending board to Raspberry.



### CONNECTION BETWEEN SENDING BOARD AND RECEIVER CARD

If the LED screen is black maybe because there is a connection error between the sending board and receiver card. If the light of sending board and receiver cards are blinking it means are working properly. If the light of sending board and receiver cards are not blinking it means are not working properly and you have to check the connection between these two parts.





Blinking LED This LED light indicates that the sending board is working properly

Page52: it that means they are not working





LED is black

### **CONNECTION WITH THE POWER SUPPLIES**

As we have seen Rapsberry, router, sending board and receiver cards have lights that indicate they are operating. If any of these lights are not lit, it could be that there is a problem with the power supply.



Receiver card



 Red LED light Power supply is connected

 Green LED light Data transmission is correct



Router



Sending card



# EUROPE

Digital Centre Dr. Ferran, 27-29. Bufalvent 08243 Manresa, BARCELONA Spain +34.938.748.158 info@dc-image.com

# AMERICA

Digital Centre America Inc. 13651 SW 143<sup>rd</sup> CT Unit #105 Miami, FL 33186 USA +1.305.387.5005 sales@dc-image.com

# www.cligital-centre.com